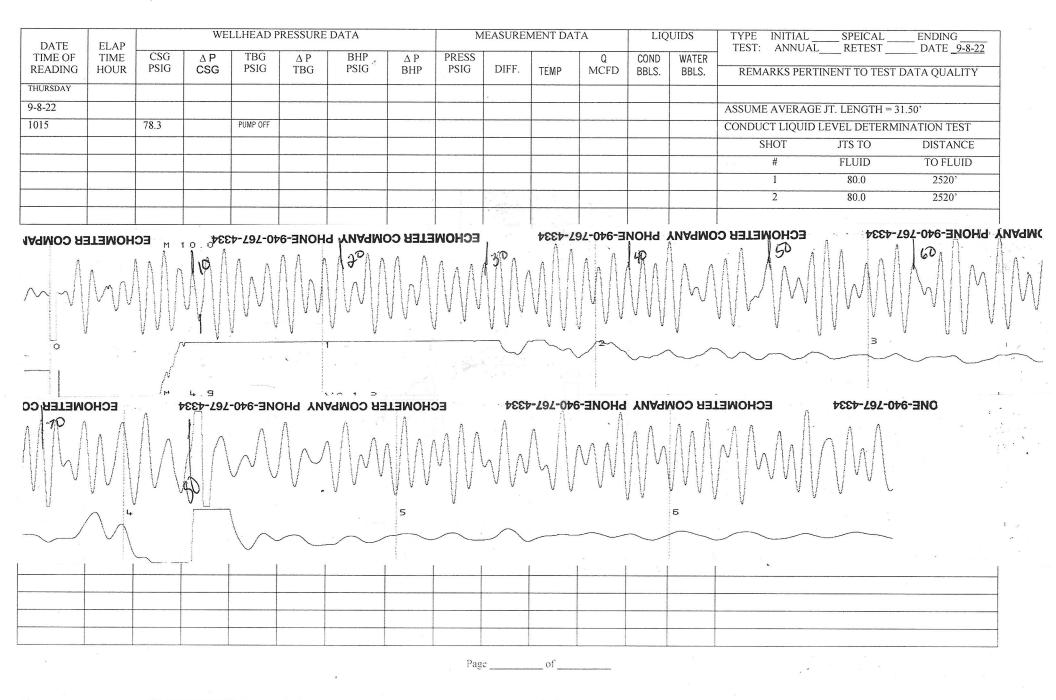

| PRECISION WIRELINE and TESTING | PRODUCER  | BRIGCO, LLC | <b></b> |    | CSG    | WT    | SET @ | TD      | PB      | GL  |
|--------------------------------|-----------|-------------|---------|----|--------|-------|-------|---------|---------|-----|
|                                | WELL NAME | MATHES HAR  | FMAN #2 |    | TBG    | WT    | SET @ | SN      | PKR     | KB  |
| P.O. BOX 560                   | LOCATION  | 2-23S-38W   | <i></i> |    | PERFS  | TO,   | TO    |         | ΓΟ,     | TO  |
| LIBERAL, KANSAS 67905-0560     | COUNTY    | KEARNY      | STATE_  | KS | PROVER | METER | TAPS  | ORIFICE | PCR     | TCR |
| 620-629-0204                   |           |             |         |    | GG     | API   | @     | GM      | RESERVO | DIR |