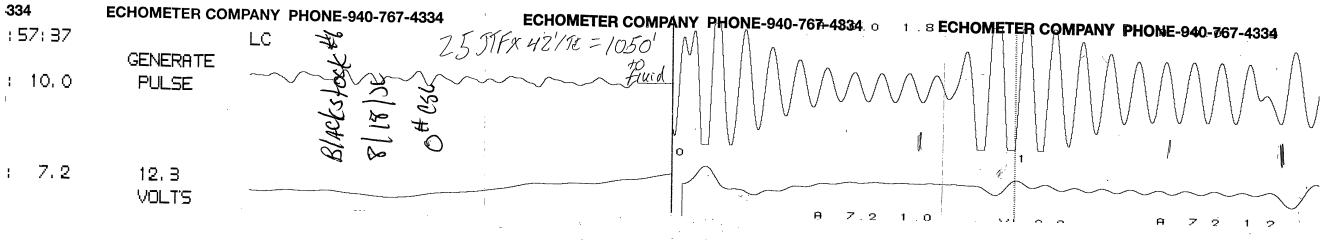

Re: Temporary Abandonment API 15-007-20872-00-00 Blackstock 6 NW/4 Sec.04-35S-12W Barber County, Kansas

Dear Nick Broyles:

"Your temporary abandonment (TA) application for the well listed above has been approved. In accordance with K.A.R. 82-3-111 the TA status of this well will expire 09/13/2023.