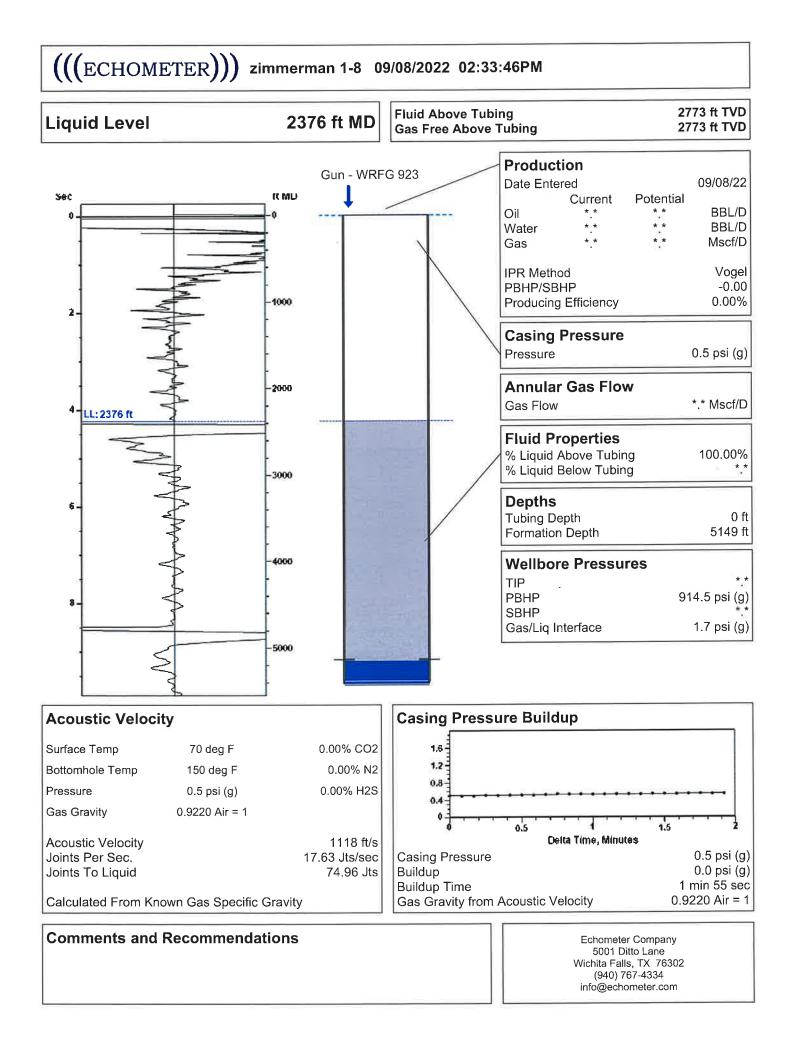

Re: Temporary Abandonment API 15-057-20778-00-00 ZIMMERMAN 1-8 NW/4 Sec.08-28S-23W Ford County, Kansas

Dear M.L. Korphage:

"Your temporary abandonment (TA) application for the well listed above has been approved. In accordance with K.A.R. 82-3-111 the TA status of this well will expire 09/13/2023.