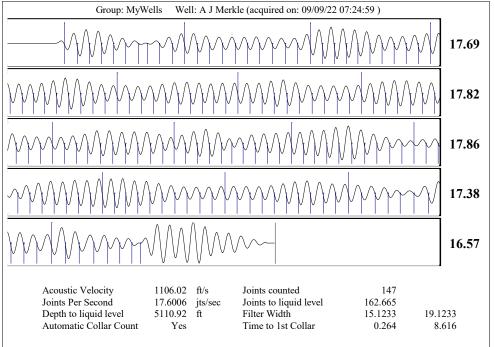

Re: Temporary Abandonment API 15-119-10325-00-00 MERKLE UNIT 1 SW/4 Sec.06-35S-28W Meade County, Kansas