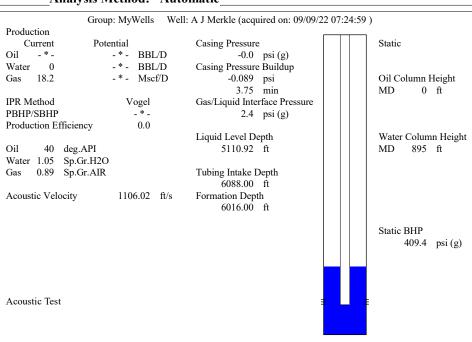

Re: Temporary Abandonment API 15-119-10325-00-00 MERKLE UNIT 1 SW/4 Sec.06-35S-28W Meade County, Kansas