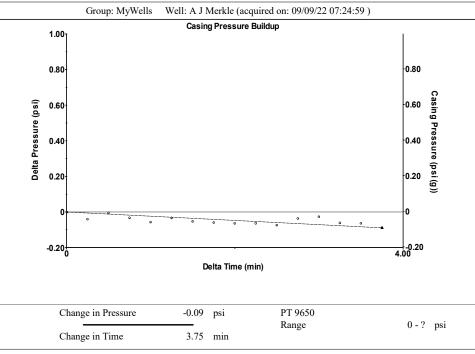

Re: Temporary Abandonment API 15-119-10325-00-00 MERKLE UNIT 1 SW/4 Sec.06-35S-28W Meade County, Kansas