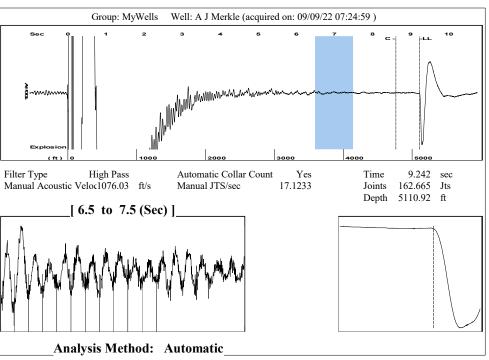

Re: Temporary Abandonment API 15-119-10325-00-00 MERKLE UNIT 1 SW/4 Sec.06-35S-28W Meade County, Kansas