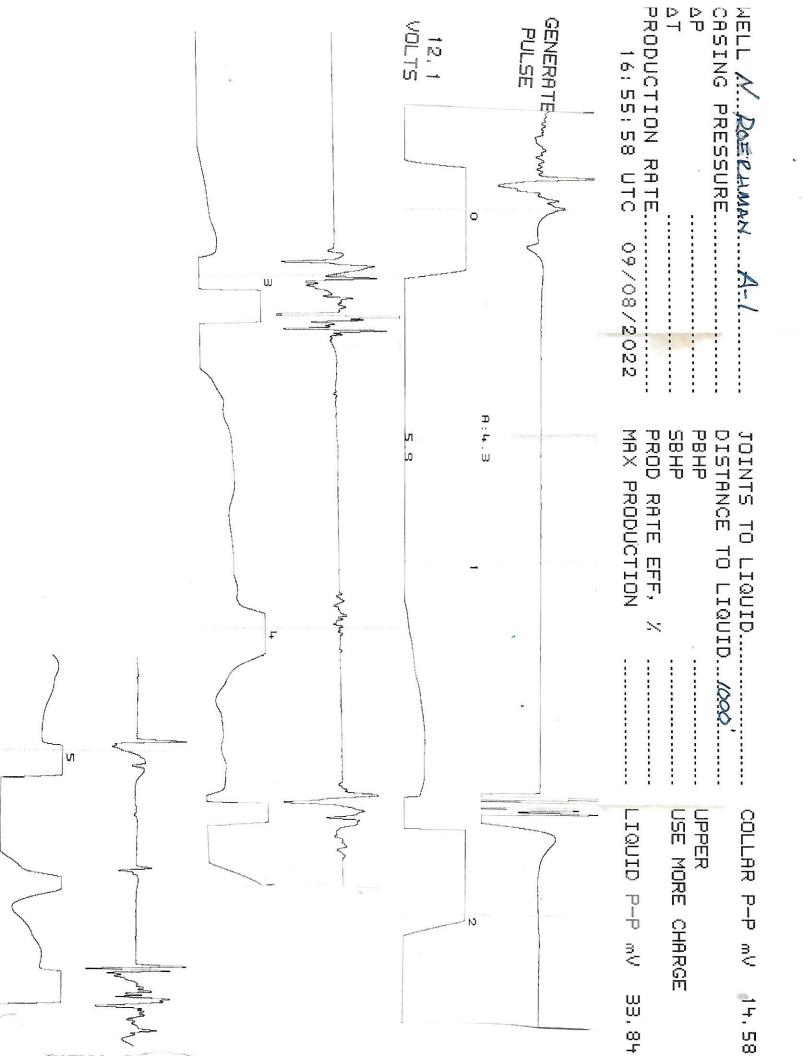

## TEMPORARY ABANDONMENT WELL APPLICATION

| OPERATOR: License# Name: Address 1:                                                             |              |               |           | API No. 15           | API No. 15 Spot Description:                        |                |                    |       |            |  |
|-------------------------------------------------------------------------------------------------|--------------|---------------|-----------|----------------------|-----------------------------------------------------|----------------|--------------------|-------|------------|--|
|                                                                                                 |              |               |           | Spot Desc            |                                                     |                |                    |       |            |  |
|                                                                                                 |              |               |           |                      | Sec Twp S. R E W                                    |                |                    |       |            |  |
| Address 2:                                                                                      |              |               |           |                      |                                                     |                | _ feet from _ N /  | =     |            |  |
| City:       Zip:       +         Contact Person:          Phone:          Contact Person Email: |              |               |           |                      | feet from E /W Line of Section                      |                |                    |       |            |  |
|                                                                                                 |              |               |           |                      | GPS Location: Lat:                                  |                |                    |       |            |  |
|                                                                                                 |              |               |           |                      |                                                     |                |                    |       |            |  |
|                                                                                                 |              |               |           | Lagan Nor            | Lease Name: Well #:                                 |                |                    |       |            |  |
| Field Contact Person:                                                                           |              |               |           | Well Type:           | Well Type: (check one) Oil Gas OG WSW Other:        |                |                    |       |            |  |
| Field Contact Person Phone:                                                                     | ( )          |               |           |                      |                                                     |                | ENHR Permit        | t #:  |            |  |
|                                                                                                 | ()           |               |           | Gas St               | Gas Storage Permit #:      Spud Date: Date Shut-In: |                |                    |       |            |  |
|                                                                                                 |              |               |           | Spud Date            | :                                                   |                | Date Shut-In:      |       |            |  |
|                                                                                                 | Conductor    | Surfa         | ace       | Production           | Intermedia                                          | ate            | Liner              | Tubir | ng         |  |
| Size                                                                                            |              |               |           |                      |                                                     |                |                    |       |            |  |
| Setting Depth                                                                                   |              |               |           |                      |                                                     |                |                    |       |            |  |
| Amount of Cement                                                                                |              |               |           |                      |                                                     |                |                    |       |            |  |
| Top of Cement                                                                                   |              |               |           |                      |                                                     |                |                    |       |            |  |
| Bottom of Cement                                                                                |              |               |           |                      |                                                     |                |                    |       |            |  |
| Casing Fluid Level from Surfa                                                                   | ace:         |               | How Deter | rmined?              |                                                     |                | Da                 | te:   |            |  |
| Casing Squeeze(s):                                                                              |              |               |           |                      |                                                     |                |                    | te:   |            |  |
| Do you have a valid Oil & Ga                                                                    | s Lease? Yes | No            |           |                      |                                                     |                |                    |       |            |  |
| Depth and Type: Dunk in                                                                         | Hole at      | Tools in Ho   | ole at    | Casing Leaks:        | Yes No                                              | Depth of cas   | ing leak(s):       |       |            |  |
|                                                                                                 |              |               |           |                      |                                                     |                |                    |       | of cement  |  |
| Type Completion: ALT. I                                                                         |              |               |           |                      |                                                     |                | (depth)            | 3000  | or content |  |
| Packer Type:                                                                                    | Size: _      |               |           | Inch Set at:         |                                                     | Feet           |                    |       |            |  |
| Total Depth:                                                                                    | Plug B       | ack Depth:    |           | Plug Back Met        | hod:                                                |                |                    |       |            |  |
| Geological Date:                                                                                |              |               |           |                      |                                                     |                |                    |       |            |  |
| <b>J</b>                                                                                        | Formatio     | n Top Formati | ion Base  |                      | Com                                                 | pletion Inform | nation             |       |            |  |
| Formation Name                                                                                  | i onnatio    |               |           |                      |                                                     |                |                    |       |            |  |
| C C                                                                                             |              | to            | Feet      | Perforation Interval | to                                                  | Feet or        | Open Hole Interval | to    | Feet       |  |