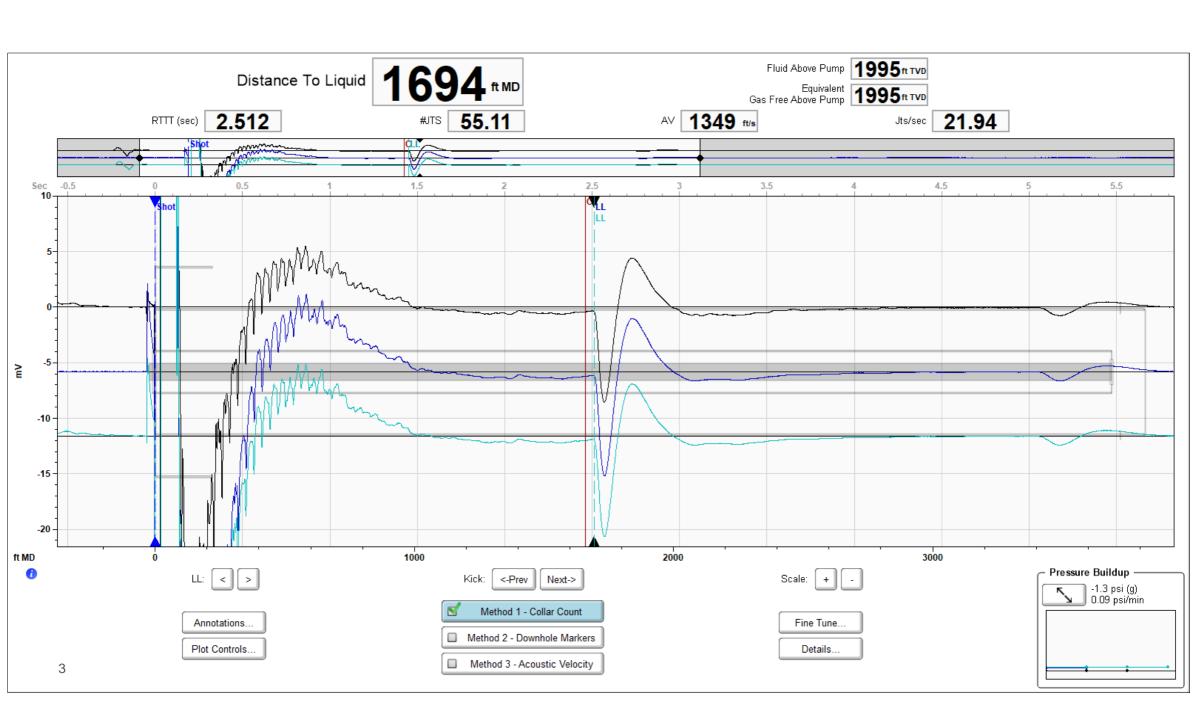

### **Mavis #26-1**

# Fluid Shot Results

# Fluid Shot Results

Over lay of all three shots taken.