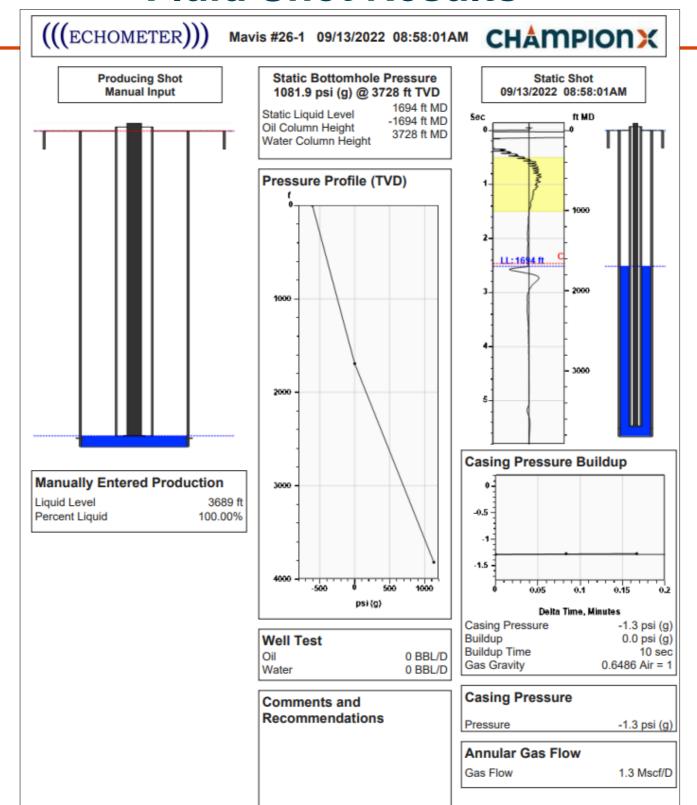

ict Office #1 - 210 E. Frontview, Suite A, Dodge City, KS 67801                          |                              |                    |                       |                                                        |                         | Phone 620.682.7933   |  |                                                                            |           |         |            |            |                 |        |

KCC District Office #2 - 3450 N. Rock Road, Building 600, Suite 601, Wichita, KS 67226

KCC District Office #3 - 137 E. 21st St., Chanute, KS 66720

KCC District Office #4 - 2301 E. 13th Street, Hays, KS 67601-2651



## **Mavis #26-1**

# Fluid Shot Results





# Fluid Shot Results



Over lay of all three shots taken.



### **Mavis #26-1**

# Fluid Shot Results











# **Thank You**



Conservation Division District Office No. 4 2301 E. 13th Street Hays, KS 67601-2651



Phone: 785-261-6250 Fax: 785-625-0564 http://kcc.ks.gov/

Laura Kelly, Governor

Dwight D. Keen, Chair Susan K. Duffy, Commissioner Andrew J. French, Commissioner

September 14, 2022

Jonathan Allen IA Operating, Inc. 785 W. Covell Road, Suite 200 Edmond, OK 73003

Re: Temporary Abandonment API 15-051-25502-00-00 MAVIS 26-1 NW/4 Sec.26-14S-20W Ellis County, Kansas

#### Dear Jonathan Allen:

"Your temporary abandonment (TA) application for the well listed above has been approved. In accordance with K.A.R. 82-3-111 the TA status of this well will expire 09/14/2023.

- \* If you return this well to service or plug it, please notify the District Office.
- \* If you sell this well