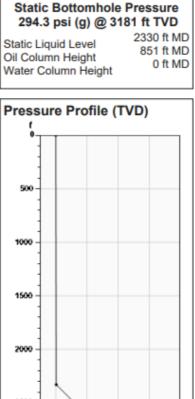

## Fluid Shot Results

| Casing Pressure | -0.1 psi (g)   |
|-----------------|----------------|
| Buildup         | 0.0 psi (g)    |
| Buildup Time    | 15 sec         |
| Gas Gravity     | 1.2000 Air = 1 |

Pressure -0.1 psi (g)

Annular Gas Flow

Gas Flow 1.9 Mscf/D