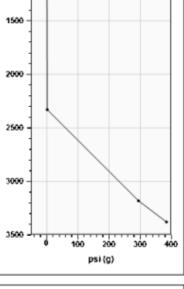

### **Fluid Shot Results**

■ We performed a total of three fluid shots on the Carrie #2-2. Multiple shots are taken to ensure accuracy and in order to be able to find an average depth. Below is an overlay of all three shots.