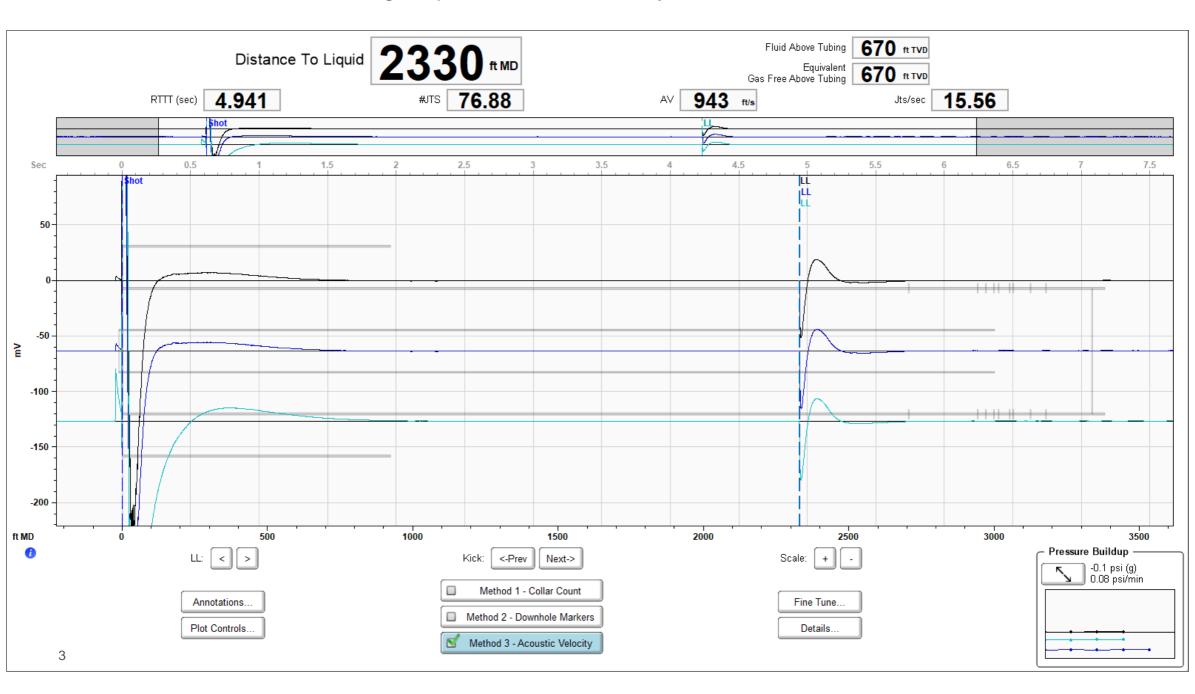

### **Fluid Shot Results**

■ We performed a total of three fluid shots on the Carrie #2-2. Multiple shots are taken to ensure accuracy and in order to be able to find an average depth. Below is an overlay of all three shots.

#### **Carrie #2-2**

## Fluid Shot Results

| Casing Pressure | -0.1 psi (g)   |
|-----------------|----------------|
| Buildup         | 0.0 psi (g)    |
| Buildup Time    | 15 sec         |
| Gas Gravity     | 1.2000 Air = 1 |