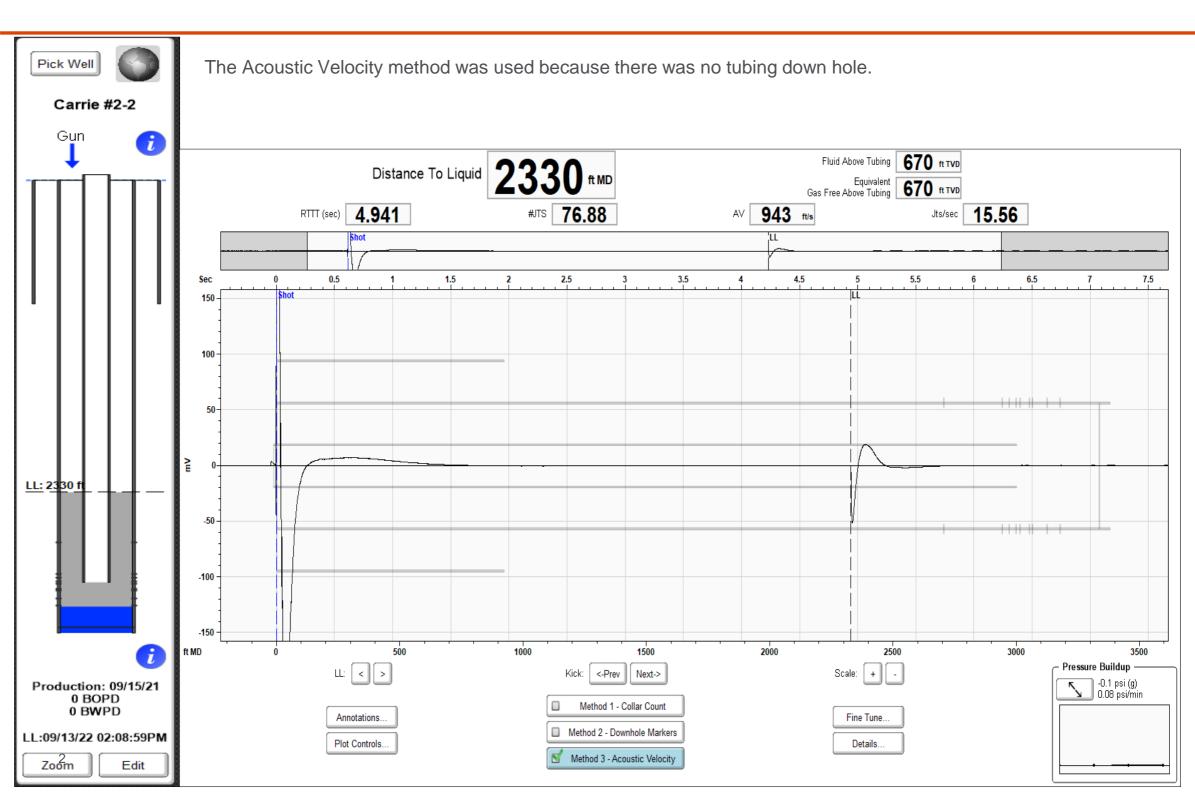

#### **Carrie #2-2**

### **Fluid Shot Results**

### **Fluid Shot Results**

■ We performed a total of three fluid shots on the Carrie #2-2. Multiple shots are taken to ensure accuracy and in order to be able to find an average depth. Below is an overlay of all three shots.