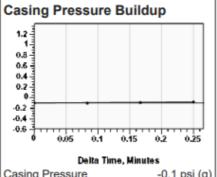

## Fluid Shot Results

| Casing Pressure | -0.1 psi (g)   |
|-----------------|----------------|
| Buildup         | 0.0 psi (g)    |
| Buildup Time    | 15 sec         |
| Gas Gravity     | 1.2000 Air = 1 |