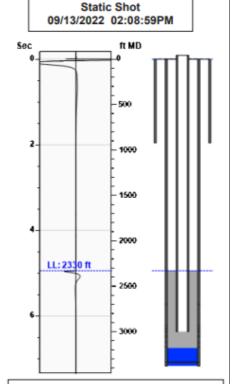

### **Fluid Shot Results**

■ We performed a total of three fluid shots on the Carrie #2-2. Multiple shots are taken to ensure accuracy and in order to be able to find an average depth. Below is an overlay of all three shots.