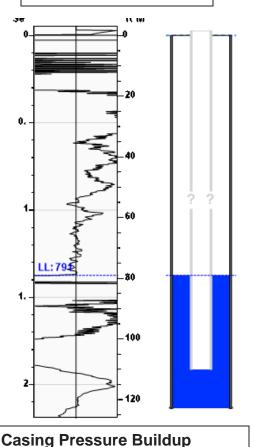

# Static Bottomhole Pressure \*.\* psi (g) @ \*.\* ft TVD

Static Liquid Level
Oil Column Height
Water Column Height
791 ft MD
\*.\* ft MD
\*.\* ft MD

### **High Fluid Level**

Pursuant to K.A.R. 82-3-111, the well must be plugged, or returned to service, or obtain temporary abandonment status by 10/15/2022.

This deadline does NOT override any compliance deadline given to you in any Commission Order.