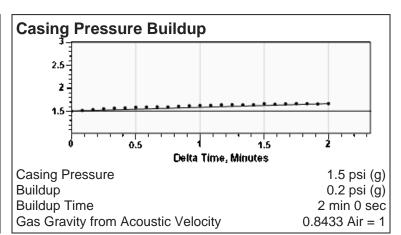

#### **Acoustic Velocity**

 Surface Temp
 70 deg F
 0.00% CO2

 Bottomhole Temp
 150 deg F
 0.00% N2

 Pressure
 1.5 psi (g)
 0.00% H2S

 Gas Gravity
 0.8433 Air = 1

Acoustic Velocity 1177 ft/s
Joints Per Sec. 18.56 Jts/sec
Joints To Liquid 39.86 Jts