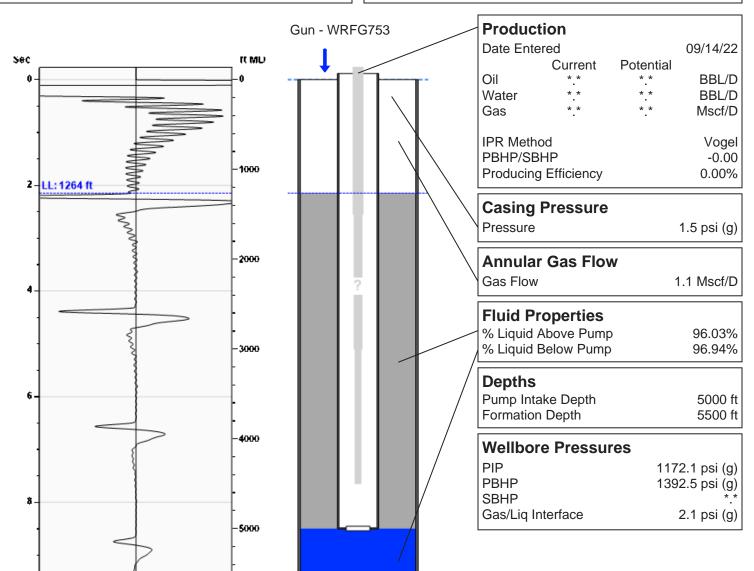

# Garden city H -12 09/14/2022 01:52:40PM

**Liquid Level** 

1264 ft MD

Fluid Above Pump 3736 ft TVD Equivalent Gas Free Above Pump 3588 ft TVD

#### **Acoustic Velocity**

 Surface Temp
 70 deg F
 0.00% CO2

 Bottomhole Temp
 150 deg F
 0.00% N2

 Pressure
 1.5 psi (g)
 0.00% H2S

 Gas Gravity
 0.8433 Air = 1

Acoustic Velocity 1177 ft/s
Joints Per Sec. 18.56 Jts/sec
Joints To Liquid 39.86 Jts