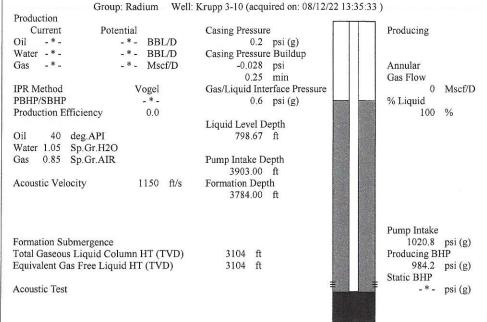

KCC District Office #3 - 137 E. 21st St., Chanute, KS 66720

KCC District Office #4 - 2301 E. 13th Street, Hays, KS 67601-2651

Group: Radium Well: Krupp 3-10 (acquired on: 08/12/22 13:35:33)

Entered Acoustic Velocity for Liquid Level depth determination