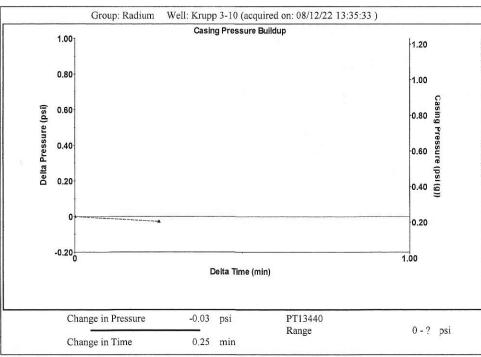

KCC District Office #3 - 137 E. 21st St., Chanute, KS 66720

KCC District Office #4 - 2301 E. 13th Street, Hays, KS 67601-2651

Group: Radium Well: Krupp 3-10 (acquired on: 08/12/22 13:35:33)

Entered Acoustic Velocity for Liquid Level depth determination