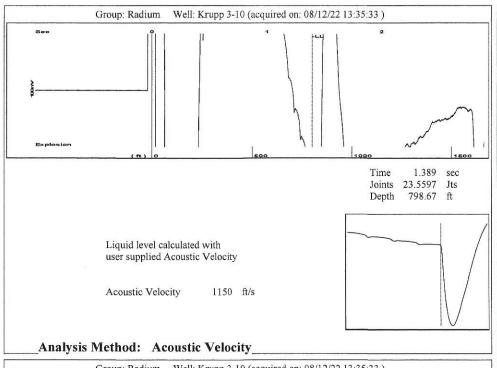

KCC District Office #3 - 137 E. 21st St., Chanute, KS 66720

KCC District Office #4 - 2301 E. 13th Street, Hays, KS 67601-2651

Group: Radium Well: Krupp 3-10 (acquired on: 08/12/22 13:35:33)

Entered Acoustic Velocity for Liquid Level depth determination