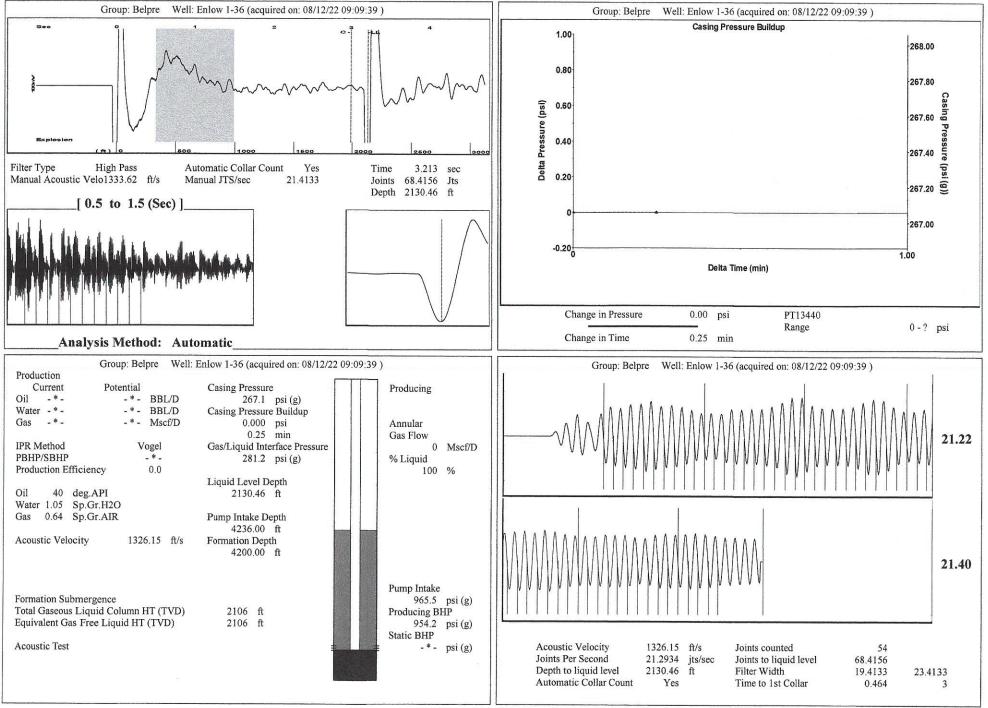

|                           |
| TA Approved: Yes De                          | enied Date:  |           |               |                |                           |

## Mail to the Appropriate KCC Conservation Office:

|  | KCC District Office #1 - 210 E. Frontview, Suite A, Dodge City, KS 67801               | Phone 620.682.7933 |
|--|----------------------------------------------------------------------------------------|--------------------|
|  | KCC District Office #2 - 3450 N. Rock Road, Building 600, Suite 601, Wichita, KS 67226 | Phone 316.337.7400 |
|  | KCC District Office #3 - 137 E. 21st St., Chanute, KS 66720                            | Phone 620.902.6450 |
|  | KCC District Office #4 - 2301 E. 13th Street, Hays, KS 67601-2651                      | Phone 785.261.6250 |





Phone: 620-682-7933 http://kcc.ks.gov/

Dwight D. Keen, Chair Susan K. Duffy, Commissioner Andrew J. French, Commissioner Laura Kelly, Governor

September 15, 2022

Loveness Mpanje F. G. Holl Company L.L.C. 9431 E CENTRAL STE 100 WICHITA, KS 67206-2563

Re: Temporary Abandonment API 15-047-00023-00-01 ENLOW 1 SE/4 Sec.36-24S-16W Edwards County, Kansas

Dear Loveness Mpanje:

"Your temporary abandonment (TA) application for the well listed above has been approved. In accordance with K.A.R. 82-3-111 the TA status of this well will expire 09/15/2023.

\* If you return this well to service or plug it, please notify the District Office.

\* If you sell this well you are required to file a Transfer of Operator form, T-1.

\* If the well will remain temporarily abandoned, you must submit a ne