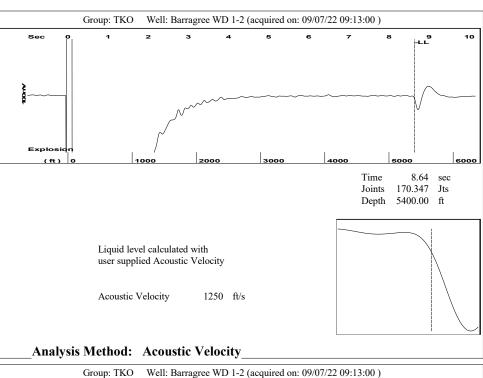

KCC District Office #3 - 137 E. 21st St., Chanute, KS 66720

KCC District Office #4 - 2301 E. 13th Street, Hays, KS 67601-2651

Group: TKO Well: Barragree WD 1-2 (acquired on: 09/07/22 09:13:00 )

Entered Acoustic Velocity for Liquid Level depth determination