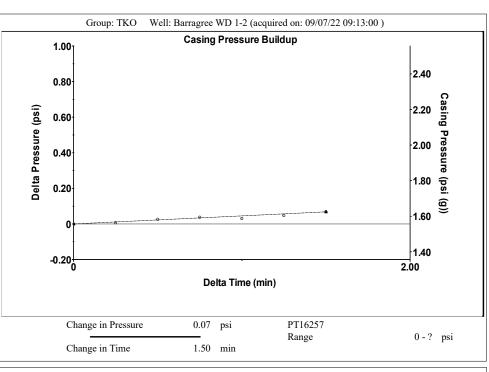

KCC District Office #3 - 137 E. 21st St., Chanute, KS 66720

KCC District Office #4 - 2301 E. 13th Street, Hays, KS 67601-2651

Group: TKO Well: Barragree WD 1-2 (acquired on: 09/07/22 09:13:00 )

Entered Acoustic Velocity for Liquid Level depth determination