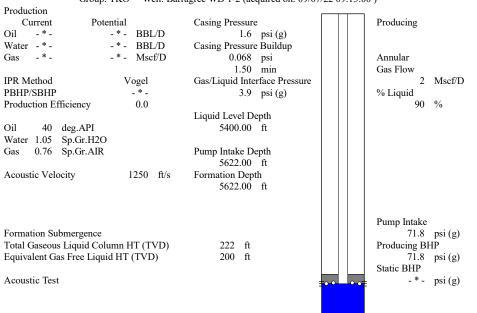

KCC District Office #3 - 137 E. 21st St., Chanute, KS 66720

KCC District Office #4 - 2301 E. 13th Street, Hays, KS 67601-2651

Group: TKO Well: Barragree WD 1-2 (acquired on: 09/07/22 09:13:00 )

Entered Acoustic Velocity for Liquid Level depth determination