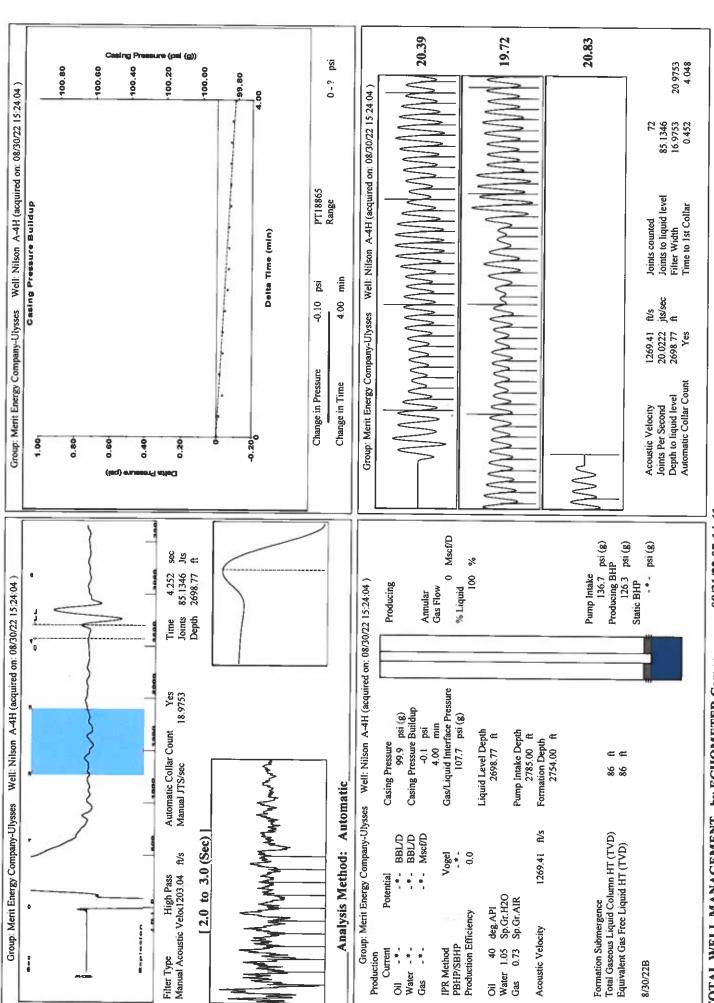

KOLAR Document ID: 1660333

KANSAS CORPORATION COMMISSION OIL & GAS CONSERVATION DIVISION

Form CP-111 July 2017 Form must be Typed Form must be signed