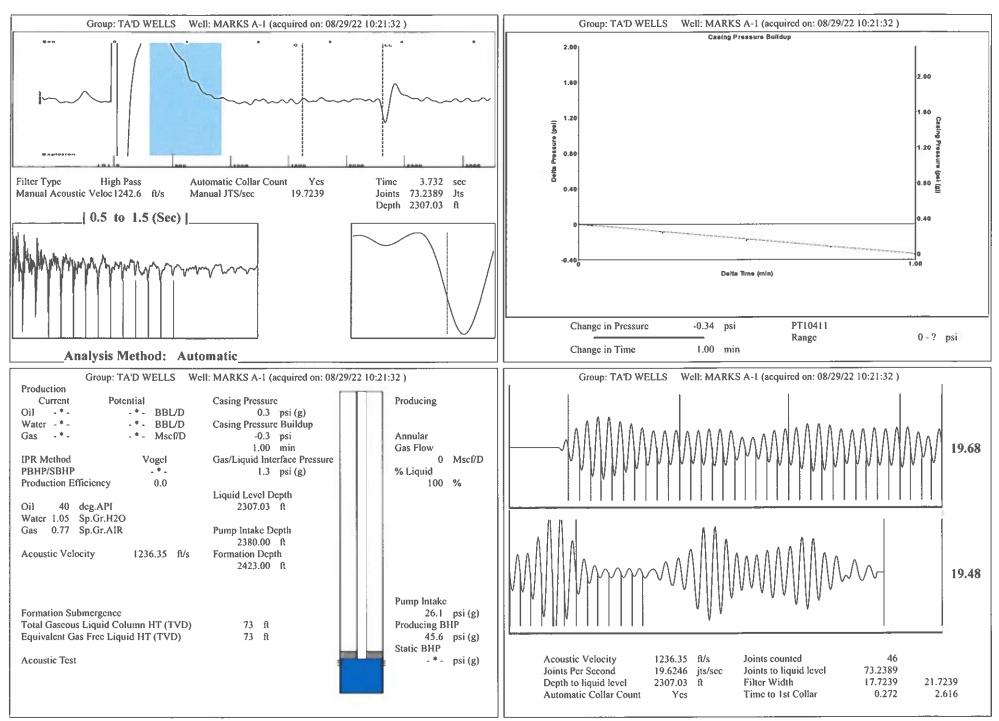

Road, |             |                                                        | , <u> </u>                                                                                                  |                     |                          |  |
|                                                                                                                            | KCC Dist             | rici Office #2 - 3450 N.                    | ROCK ROAD,  | building 600,                                          | Suite 601, Wichita, KS 6                                                                                    | 1220                | Phone 316.337.7400       |  |

KCC District Office #3 - 137 E. 21st St., Chanute, KS 66720

KCC District Office #4 - 2301 E. 13th Street, Hays, KS 67601-2651



Conservation Division District Office No. 1 210 E. Frontview, Suite A Dodge City, KS 67801



Phone: 620-682-7933 http://kcc.ks.gov/

Laura Kelly, Governor

Dwight D. Keen, Chair Susan K. Duffy, Commissioner Andrew J. French, Commissioner

September 15, 2022

Katherine McClurkan Merit Energy Company, LLC 13727 Noel Road, Suite 1200 Dallas, TX 75240-7362

Re: Temporary Abandonment API 15-129-00408-00-00 Marks A 1 SE/4 Sec.14-34S-41W Morton County, Kansas

## Dear Katherine McClurkan:

- "Your temporary abandonment (TA) application for the well listed above has been approved. In accordance with K.A.R. 82-3-111 the TA status of this well will expire 09/15/2023.
- \* If you return this well to service or plug it, please notify the District Office.
- \* If you sell this well you are required