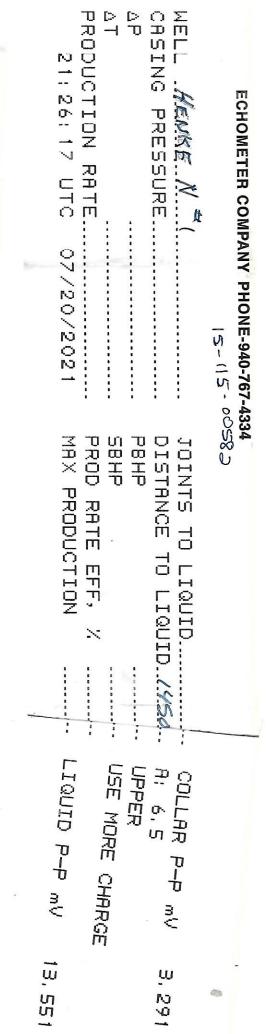

Re: Temporary Abandonment API 15-115-00582-00-00 HENKE 1 SW/4 Sec.34-17S-04E Marion County, Kansas