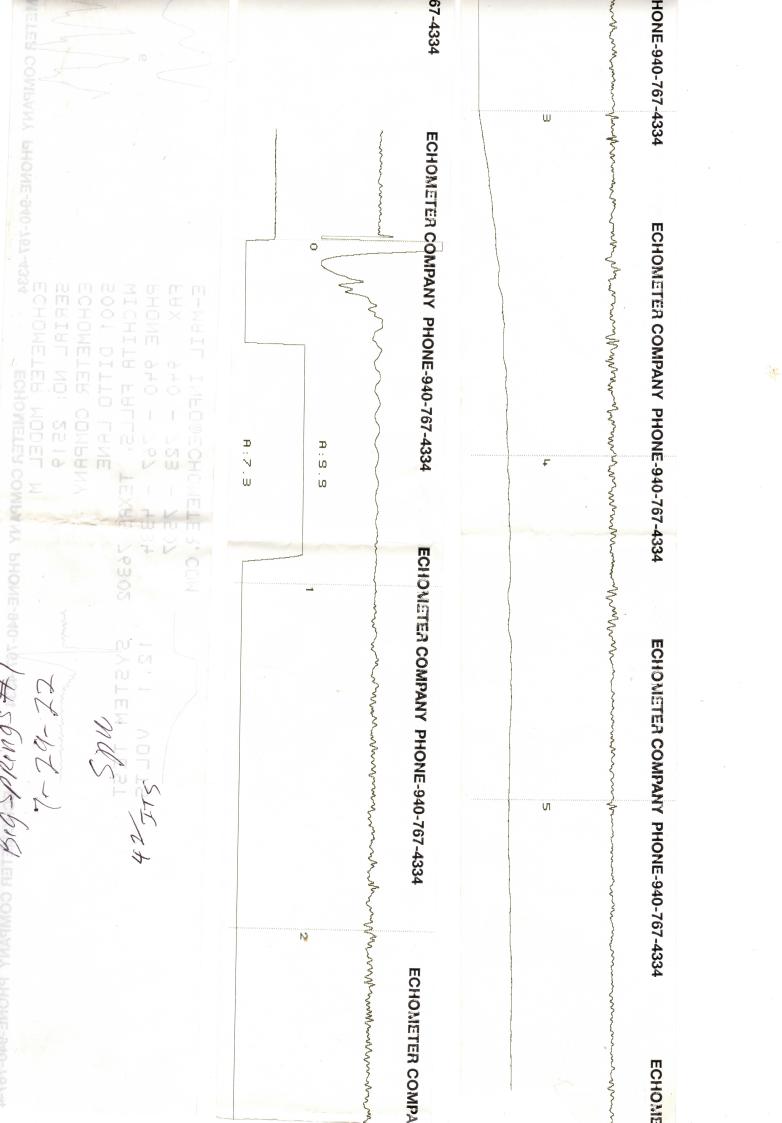

## High Fluid Level FLUID INCREASED 1050 FT FROM 1 YEAR AGO, WELL REQUIRES MIT FOR TA APPROVAL

Pursuant to K.A.R. 82-3-111, the well must be plugged, or returned to service, or obtain temporary abandonment status by 10/15/2022.