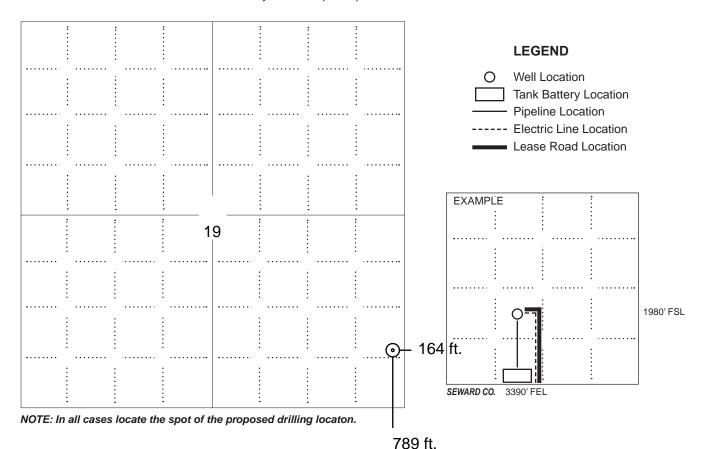

# **CORRECTION #1**

KOLAR Document ID: 1664171

| or KCC Use:     | Kansas C |
|-----------------|----------|
| Effective Date: | OIL & GA |
| District #      | -        |
| SGA? Yes No     | NOTICE   |

SGA?

## CORPORATION COMMISSION AS CONSERVATION DIVISION

Form C-1 March 2010 Form must be Typed Form must be Signed All blanks must be Filled