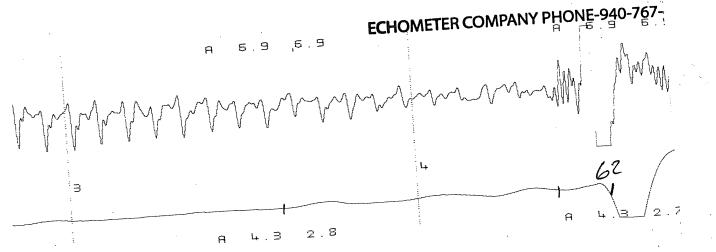

September 16, 2022

Nick Broyles BEREXCO LLC 2020 N. BRAMBLEWOOD WICHITA, KS 67206-1094

Re: Temporary Abandonment API 15-129-21043-00-00 Beauchamp SW Unit (JOHNS) 5-4 NW/4 Sec.04-31S-41W Morton County, Kansas