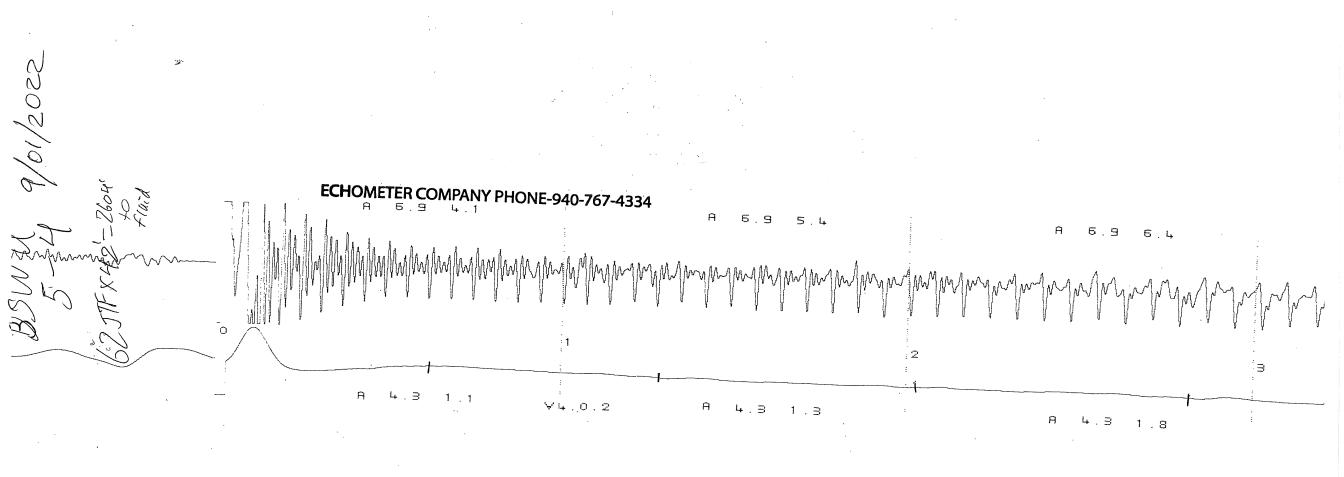

September 16, 2022

Nick Broyles BEREXCO LLC 2020 N. BRAMBLEWOOD WICHITA, KS 67206-1094

Re: Temporary Abandonment API 15-129-21043-00-00 Beauchamp SW Unit (JOHNS) 5-4 NW/4 Sec.04-31S-41W Morton County, Kansas