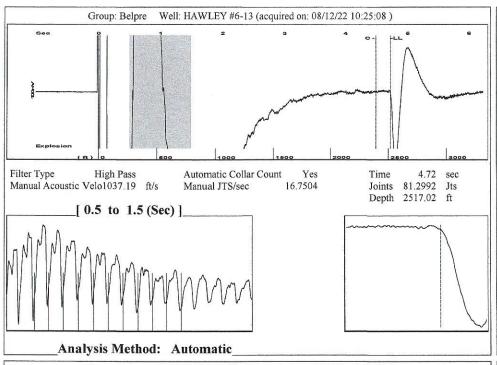

Re: Temporary Abandonment API 15-047-21077-00-00 HAWLEY 6-13 NE/4 Sec.13-24S-17W Edwards County, Kansas