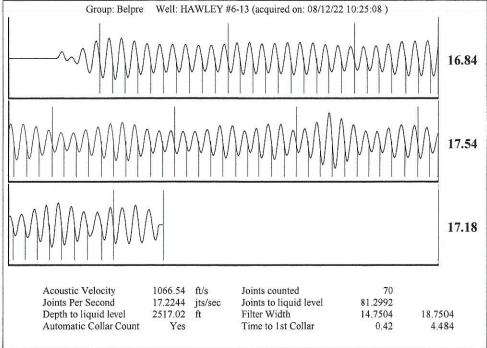

Re: Temporary Abandonment API 15-047-21077-00-00 HAWLEY 6-13 NE/4 Sec.13-24S-17W Edwards County, Kansas