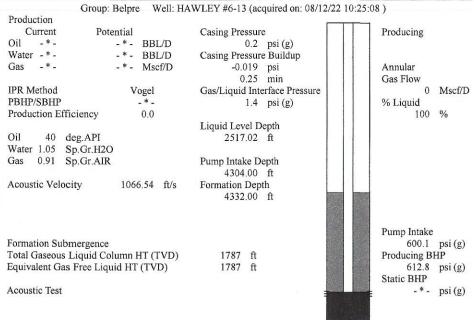

Re: Temporary Abandonment API 15-047-21077-00-00 HAWLEY 6-13 NE/4 Sec.13-24S-17W Edwards County, Kansas