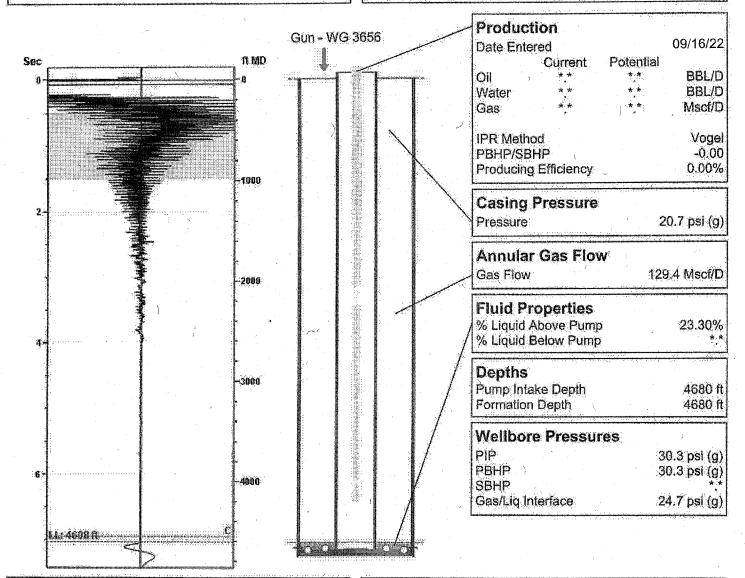

## ElsenA 09/16/2022 11:22:45AM

Liquid Level

4608 ft NID

Fluid Above Pump Equivalent Gas Free Above Pump 72 ft TVD 17 ft TVD

# **Comments and Recommendations**

Casing blew down to 20 psi while hooking up gun

Roberts Resources, Inc. P.O. Box 75187 Wichita, KS 67275 kent@ict-geo.com 316-215-1683 Conservation Division District Office No. 1 210 E. Frontview, Suite A Dodge City, KS 67801