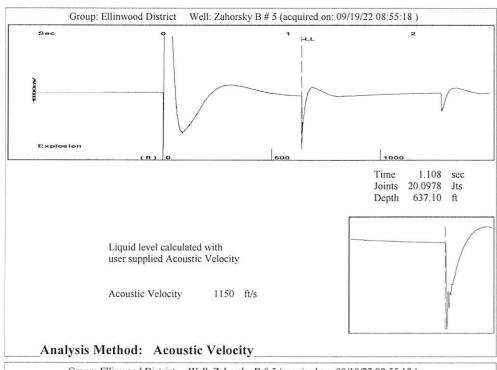

Entered Acoustic Velocity for Liquid Level depth determination

Conservation Division District Office No. 4 2301 E. 13th Street Hays, KS 67601-2651

Phone: 785-261-6250 Fax: 785-625-0564 http://kcc.ks.gov/