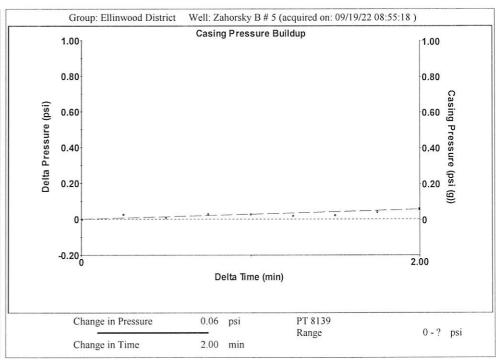

KCC District Office #3 - 137 E. 21st St., Chanute, KS 66720

KCC District Office #4 - 2301 E. 13th Street, Hays, KS 67601-2651

Group: Ellinwood District Well: Zahorsky B # 5 (acquired on: 09/19/22 08:55:18 )