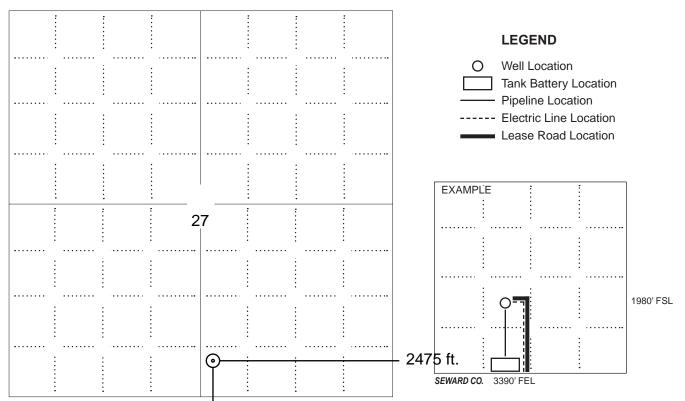

## **CORRECTION #1**

KOLAR Document ID: 1665776

| For KCC    | Use:  |    |  |  |
|------------|-------|----|--|--|
| Effective  | Date: |    |  |  |
| District # |       |    |  |  |
| SGA?       | Yes   | No |  |  |

## KANSAS CORPORATION COMMISSION OIL & GAS CONSERVATION DIVISION

Form C-1 March 2010 Form must be Typed Form must be Signed All blanks must be Filled