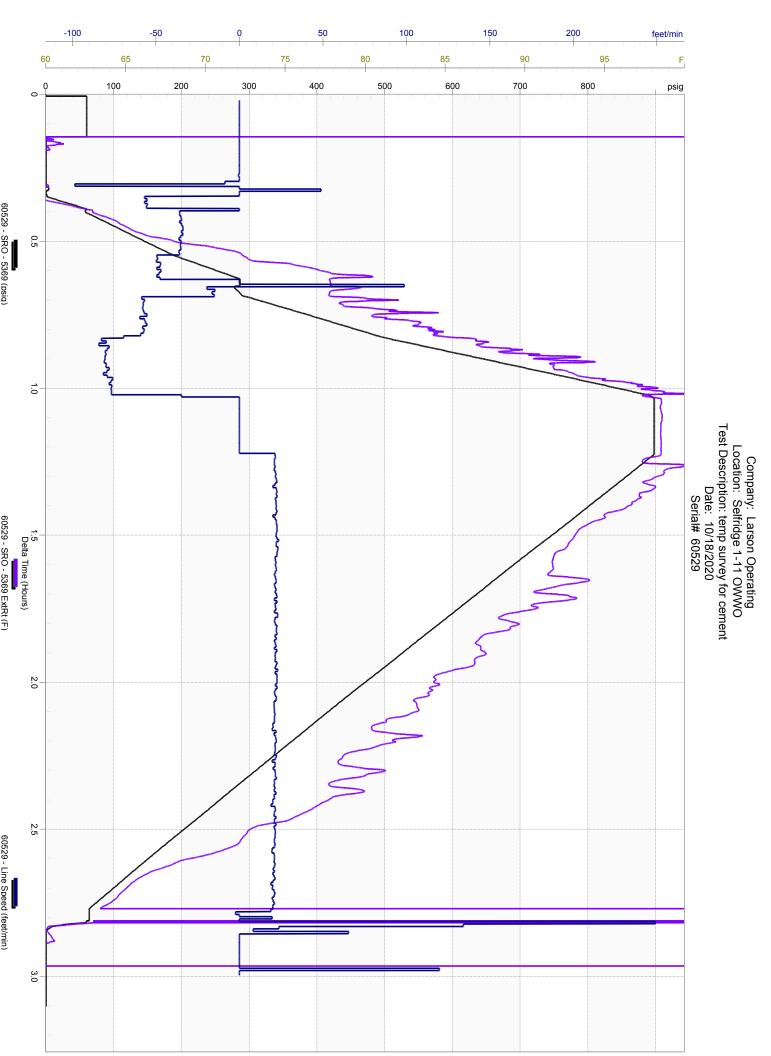

| Baskets                                                                          |
| # Clase Tool                      | - Test, to 80000  |                                                                                  |
| Fun Sipents + U                   | Jesh Cleane !!!   | Float Shoe                                                                       |
|                                   |                   | Latch Down                                                                       |
| 10553 4505e-                      | Ogel sottiks      |                                                                                  |
|                                   |                   |                                                                                  |





# PRESSURE AND TEMPERATURE VS TIME

|                                                              |                                           | _               |                  |                 |                       |                                                 |               |                    |                                               |