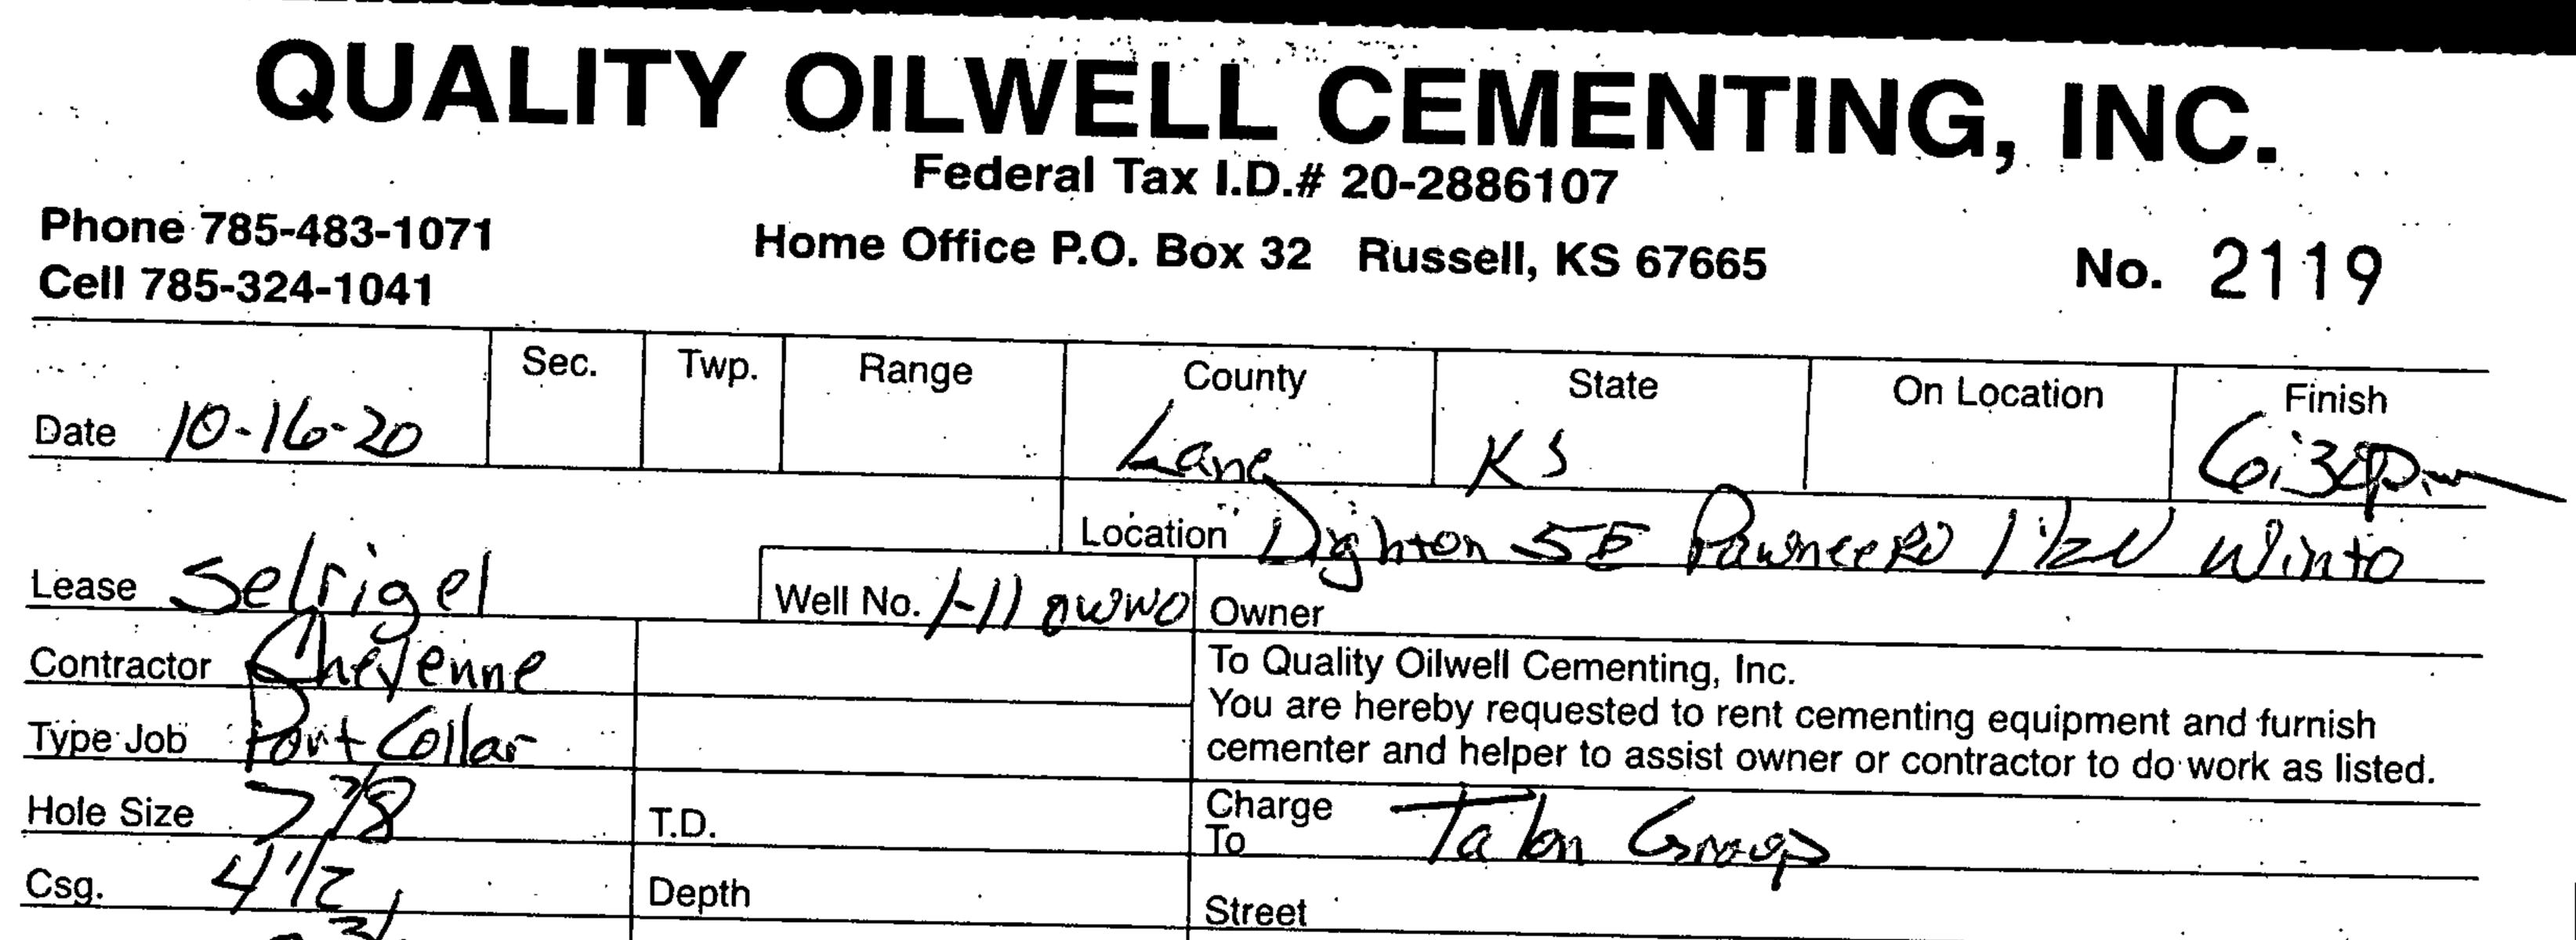

| Form      | ACO1 - Well Completion |
|-----------|------------------------|
| Operator  | Talon Group LLC        |
| Well Name | SELFRIDGE 1-11 OWWO    |
| Doc ID    | 1530782                |