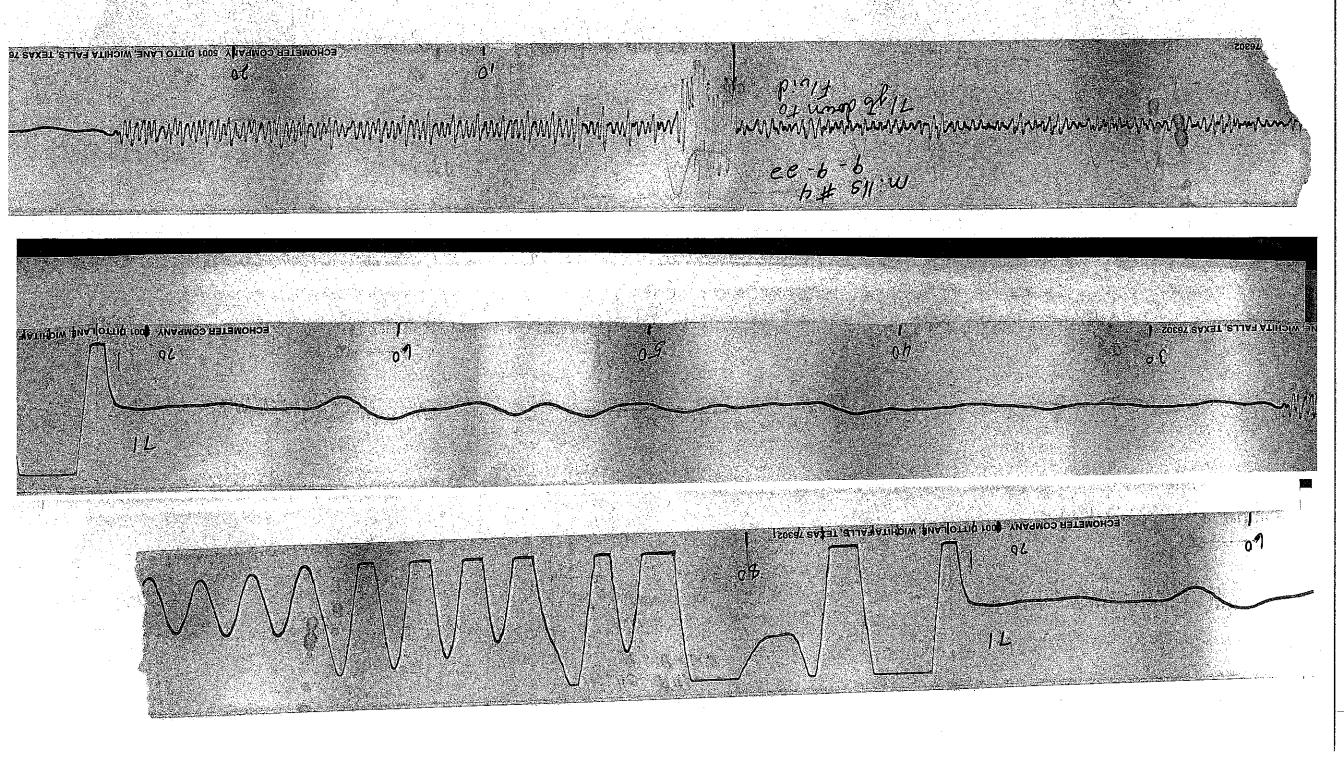

October 04, 2022

Dylan Klaus Vess Oil Corporation 1700 WATERFRONT PKWY BLDG 500 WICHITA, KS 67206-6619

Re: Temporary Abandonment API 15-065-01534-00-01 MILLS 4 NE/4 Sec.24-09S-22W Graham County, Kansas

Dear Dylan Klaus: