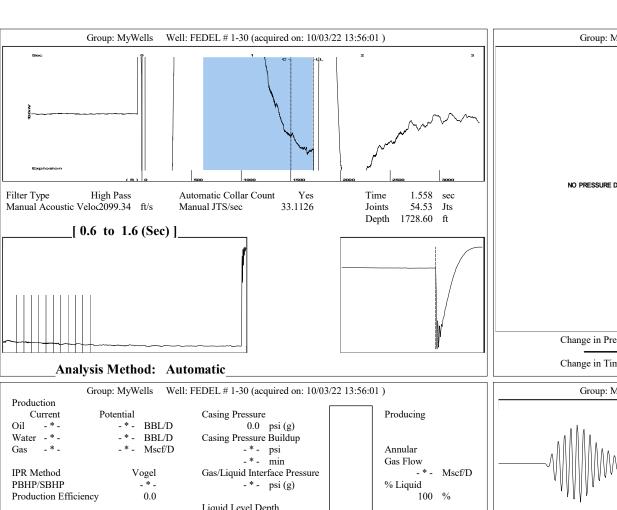

|                |                |                 |  |           |         |    |            |              |      |            |       |   |
| KCC District Office #1 - 210 E. Frontview, Suite A, Dodge City, KS 67801 |                              |                  |            |                                                                                                   |                        |                   |                | Phone 620.68   | 32.7933         |  |           |         |    |            |              |      |            |       |   |

KCC District Office #2 - 3450 N. Rock Road, Building 600, Suite 601, Wichita, KS 67226

KCC District Office #3 - 137 E. 21st St., Chanute, KS 66720

KCC District Office #4 - 2301 E. 13th Street, Hays, KS 67601-2651









Conservation Division District Office No. 4 2301 E. 13th Street Hays, KS 67601-2651



Phone: 785-261-6250 Fax: 785-625-0564 http://kcc.ks.gov/

Laura Kelly, Governor

Dwight D. Keen, Chair Susan K. Duffy, Commissioner Andrew J. French, Commissioner

October 04, 2022

Octavio Morales American Warrior, Inc. PO BOX 399 GARDEN CITY, KS 67846-0399

Re: Temporary Abandonment API 15-163-23932-00-00 FEDEL 1-30 SW/4 Sec.30-09S-18W Rooks County, Kansas

## **Dear Octavio Morales:**

"Your temporary abandonment (TA) application for the well listed above has been approved. In accordance with K.A.R. 82-3-111 the TA status of this well will expire 10/04/2023.

- \* If you return this well to service or plug it, please notify the District Office.
- \* If you sell this well you are required to fi