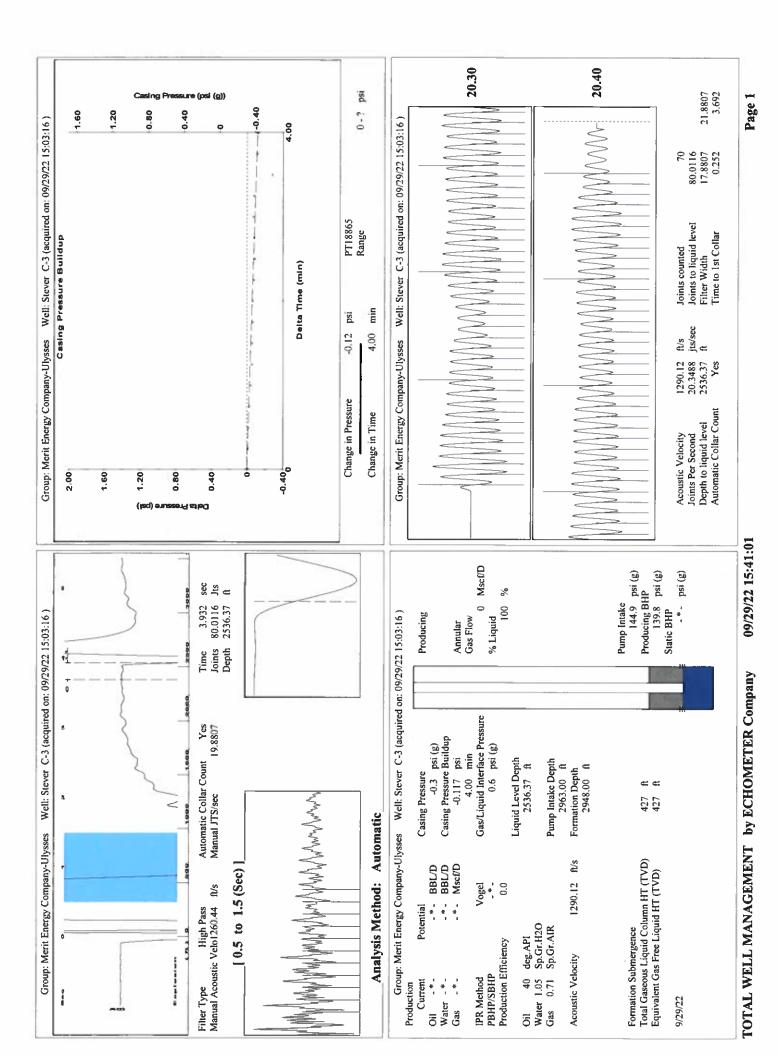

| KCC District Office #4 - 2301 E. 13th Street, Hays, KS 67601-2651                      | Phone 785.261.6250 |



Conservation Division District Office No. 1 210 E. Frontview, Suite A Dodge City, KS 67801



Phone: 620-682-7933 http://kcc.ks.gov/

Laura Kelly, Governor

Dwight D. Keen, Chair Susan K. Duffy, Commissioner Andrew J. French, Commissioner

October 04, 2022

Katherine McClurkan Merit Energy Company, LLC 13727 Noel Road, Suite 1200 Dallas, TX 75240-7362

Re: Temporary Abandonment API 15-067-21159-00-01 Stever C 3 NE/4 Sec.01-28S-36W Grant County, Kansas

## Dear Katherine McClurkan:

- "Your temporary abandonment (TA) application for the well listed above has been approved. In accordance with K.A.R. 82-3-111 the TA status of this well will expire 10/04/2023.
- \* If you return this well to service or plug it, please notify the District Office.
- \* If you sell this well you are required to