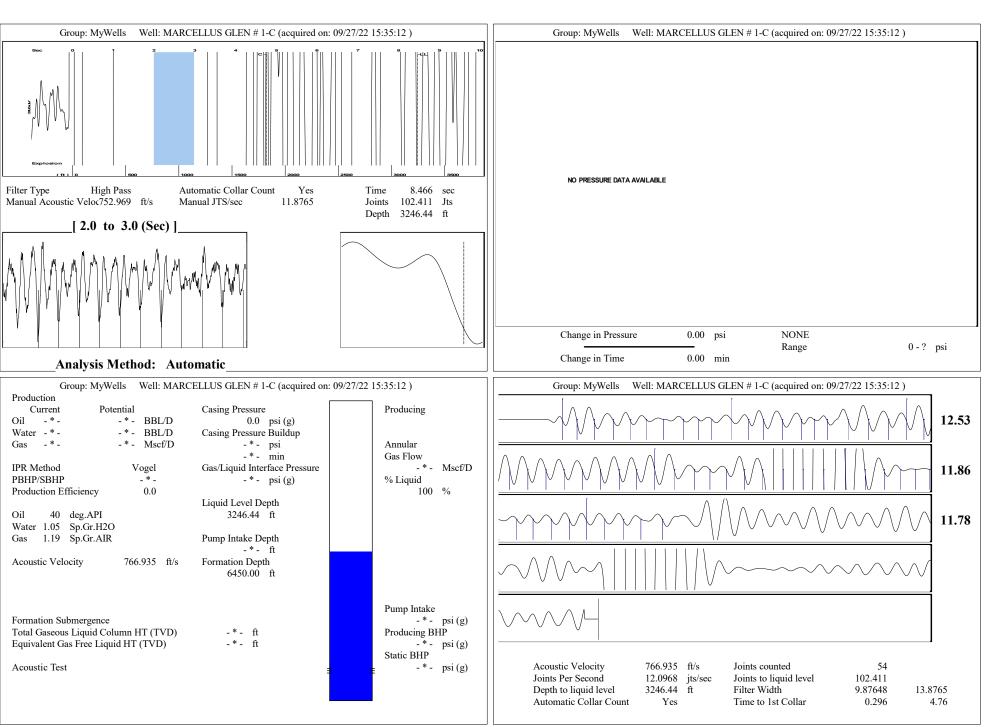

Re: Temporary Abandonment API 15-189-20780-00-00 MARCELLUS GLEN 1-C SW/4 Sec.25-32S-35W Stevens County, Kansas