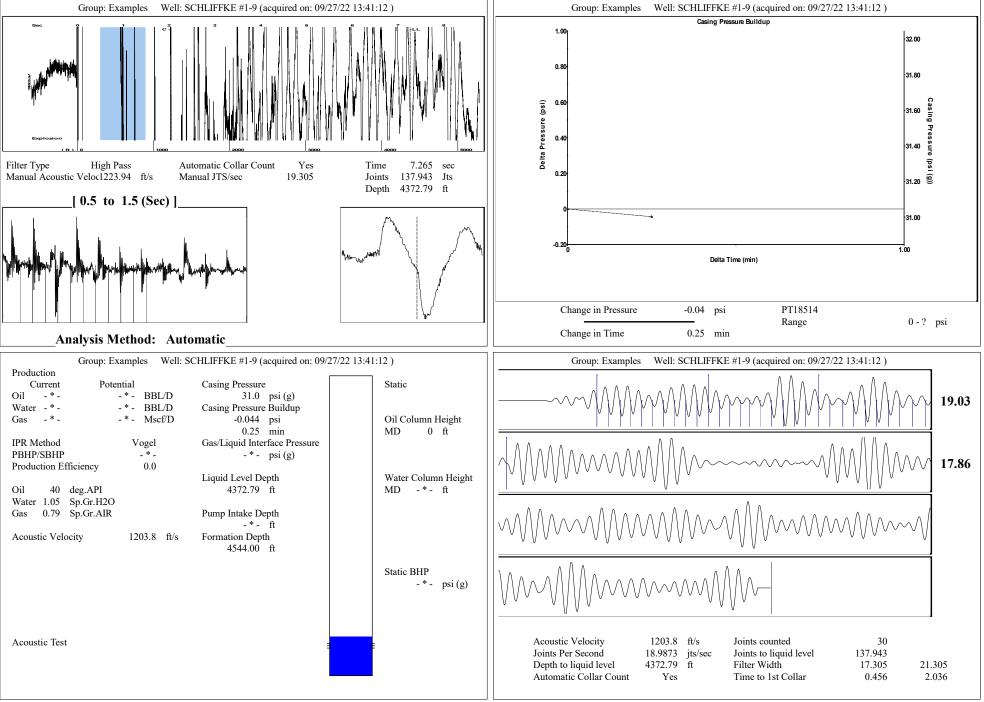

Re: Temporary Abandonment API 15-083-21782-00-00 SCHLIFFKE 1-9 TWIN NW/4 Sec.09-23S-22W Hodgeman County, Kansas

Dear Octavio Morales:

"Your temporary abandonment (TA) application for the well listed above has been approved. In accordance with K.A.R. 82-3-111 the TA status of this well will expire 10/04/2023.