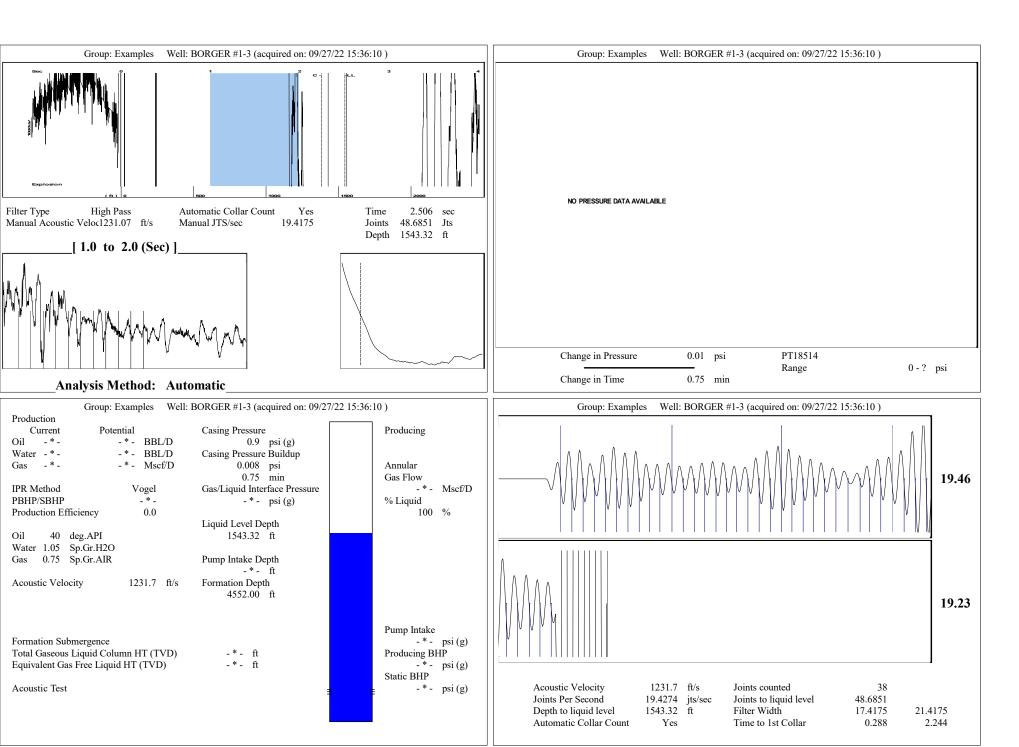

October 04, 2022

Octavio Morales American Warrior, Inc. PO BOX 399 GARDEN CITY, KS 67846-0399

Re: Temporary Abandonment API 15-083-21669-00-00 BORGER 1-3 NE/4 Sec.03-21S-25W Hodgeman County, Kansas