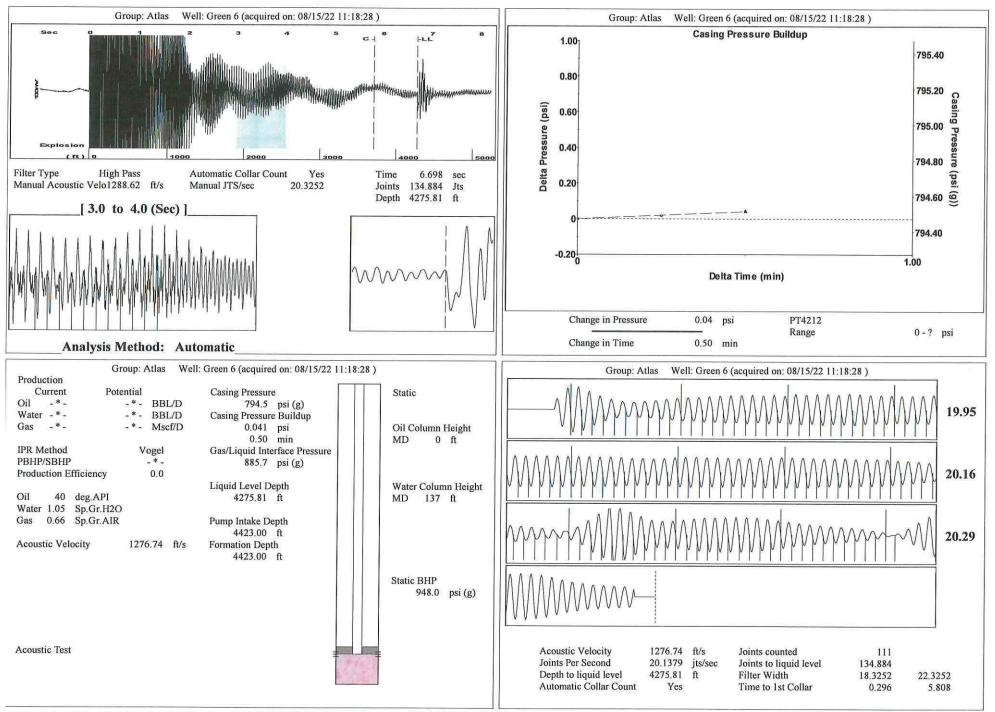

|                           |
| TA Approved: 🗌 Yes 🗌 De                      | enied Date:  |           |               |                |                           |

## Mail to the Appropriate KCC Conservation Office:

|  | KCC District Office #1 - 210 E. Frontview, Suite A, Dodge City, KS 67801               | Phone 620.682.7933 |
|--|----------------------------------------------------------------------------------------|--------------------|
|  | KCC District Office #2 - 3450 N. Rock Road, Building 600, Suite 601, Wichita, KS 67226 | Phone 316.337.7400 |
|  | KCC District Office #3 - 137 E. 21st St., Chanute, KS 66720                            | Phone 620.902.6450 |
|  | KCC District Office #4 - 2301 E. 13th Street, Hays, KS 67601-2651                      | Phone 785.261.6250 |



Conservation Division District Office No. 2 3450 N. Rock Road Building 600, Suite 601 Wichita, KS 67226 Kansas Corporation Commission

Phone: 316-337-7400 Fax: 316-630-4005 http://kcc.ks.gov/

Laura Kelly, Governor

Dwight D. Keen, Chair Susan K. Duffy, Commissioner Andrew J. French, Commissioner

October 05, 2022

Mohamad Hajou Atlas Operating LLC 1900 St. James Place Suite 800 Houston, TX 77056-1809

Re: Temporary Abandonment API 15-077-21715-00-00 GREEN 6 N/2 Sec.32-31S-09W Harper County, Kansas

Dear Mohamad Hajou:

"Your temporary abandonment (TA) application for the well listed above has been approved. In accordance with K.A.R. 82-3-111 the TA status of this well will expire 10/05/2023.

\* If you return this well to service or plug it, please notify the District Office.

\* If you