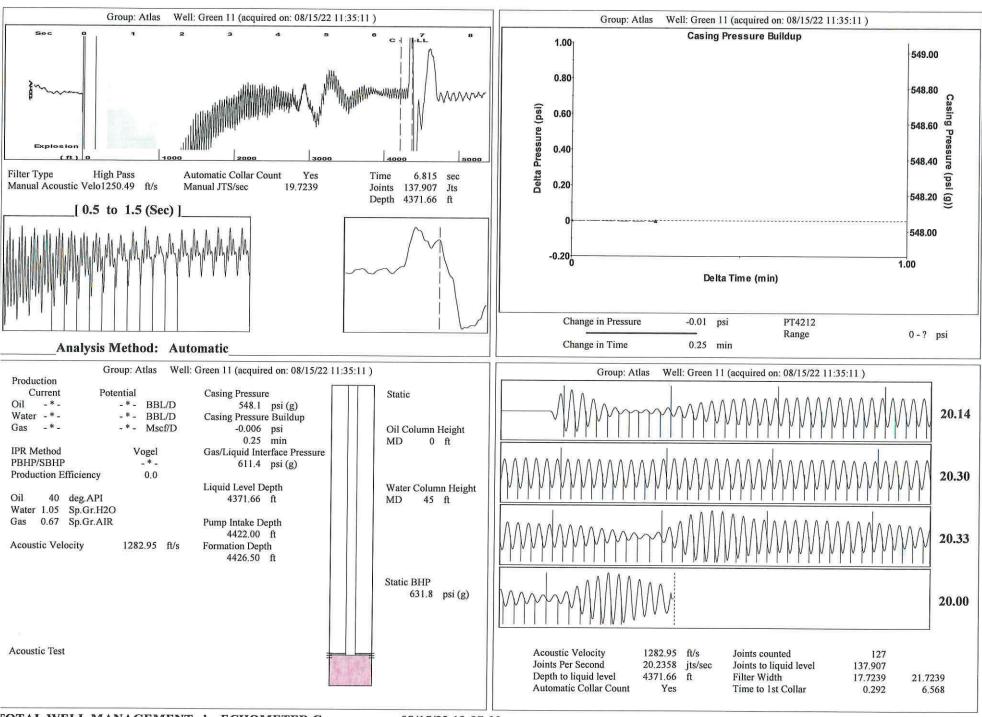

| KCC District Office #4 - 2301 E. 13th Street, Hays, KS 67601-2651                      | Phone 785.261.6250 |



Conservation Division District Office No. 2 3450 N. Rock Road Building 600, Suite 601 Wichita, KS 67226



Phone: 316-337-7400 Fax: 316-630-4005 http://kcc.ks.gov/

Laura Kelly, Governor

Dwight D. Keen, Chair Susan K. Duffy, Commissioner Andrew J. French, Commissioner

October 05, 2022

Mohamad Hajou Atlas Operating LLC 1900 St. James Place Suite 800 Houston, TX 77056-1809

Re: Temporary Abandonment API 15-077-21732-00-00 GREEN 11 NW/4 Sec.32-31S-09W Harper County, Kansas

## Dear Mohamad Hajou:

"Your temporary abandonment (TA) application for the well listed above has been approved. In accordance with K.A.R. 82-3-111 the TA status of this well will expire 10/05/2023.

- \* If you return this well to service or plug it, please notify the District Office.
- \* If you sell this well you