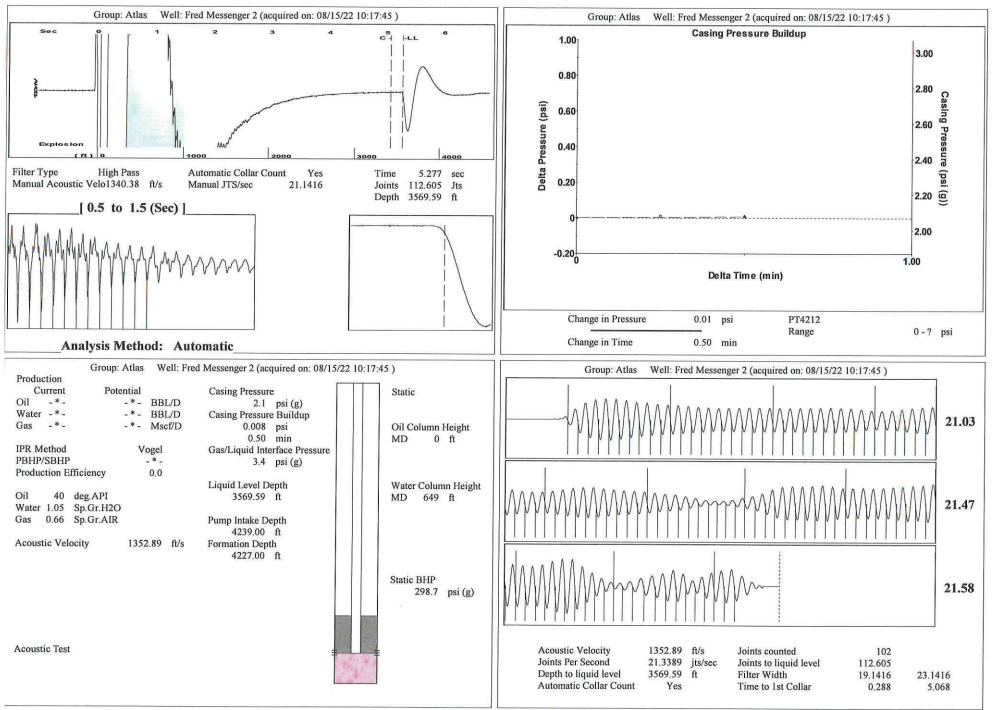

|                           |
| TA Approved: Yes De                          | enied Date:  |           |               |                |                           |

## Mail to the Appropriate KCC Conservation Office:

|  | KCC District Office #1 - 210 E. Frontview, Suite A, Dodge City, KS 67801               | Phone 620.682.7933 |
|--|----------------------------------------------------------------------------------------|--------------------|
|  | KCC District Office #2 - 3450 N. Rock Road, Building 600, Suite 601, Wichita, KS 67226 | Phone 316.337.7400 |
|  | KCC District Office #3 - 137 E. 21st St., Chanute, KS 66720                            | Phone 620.902.6450 |
|  | KCC District Office #4 - 2301 E. 13th Street, Hays, KS 67601-2651                      | Phone 785.261.6250 |



Conservation Division District Office No. 2 3450 N. Rock Road Building 600, Suite 601 Wichita, KS 67226 Kansas Corporation Commission

Phone: 316-337-7400 Fax: 316-630-4005 http://kcc.ks.gov/

Laura Kelly, Governor

Dwight D. Keen, Chair Susan K. Duffy, Commissioner Andrew J. French, Commissioner

October 05, 2022

Mohamad Hajou Atlas Operating LLC 1900 St. James Place Suite 800 Houston, TX 77056-1809

Re: Temporary Abandonment API 15-095-22133-00-00 FRED MESSENGER 2 SW/4 Sec.17-30S-08W Kingman County, Kansas

Dear Mohamad Hajou:

"Your temporary abandonment (TA) application for the well listed above has been approved. In accordance with K.A.R. 82-3-111 the TA status of this well will expire 10/05/2023.

\* If you return this well to service or plug it, please notify the District Office.