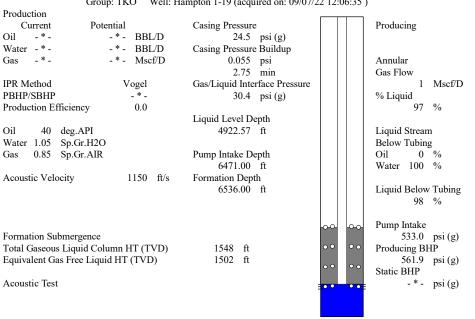

----------------------------------------------------------------------------------------------------------------------------------------------------------------------------------------------------------------------------------------------------|----------------------------------------------------------------------------------------|--------------------|
| These than the same has been seen that the same than the s | KCC District Office #2 - 3450 N. Rock Road, Building 600, Suite 601, Wichita, KS 67226 | Phone 316.337.7400 |
| The state of the s | KCC District Office #3 - 137 E. 21st St., Chanute, KS 66720                            | Phone 620.902.6450 |
| Similar State Stat | KCC District Office #4 - 2301 E. 13th Street, Hays, KS 67601-2651                      | Phone 785.261.6250 |









Conservation Division District Office No. 1 210 E. Frontview, Suite A Dodge City, KS 67801



Phone: 620-682-7933 http://kcc.ks.gov/

Laura Kelly, Governor

Dwight D. Keen, Chair Susan K. Duffy, Commissioner Andrew J. French, Commissioner

October 10, 2022

Liv Adams XTO Energy Inc. 210 PARK AVE STE 2240 OKLAHOMA CITY, OK 73102

Re: Temporary Abandonment API 15-175-20842-00-00 HAMPTON 1-19 SE/4 Sec.19-34S-34W Seward County, Kansas

## Dear Liv Adams:

- "Your temporary abandonment (TA) application for the well listed above has been approved. In accordance with K.A.R. 82-3-111 the TA status of this well will expire 10/10/2023.
- \* If you return this well to service or plug it, please notify the District Office.
- \* If you sell this well you are required to file a Transfer of Operator