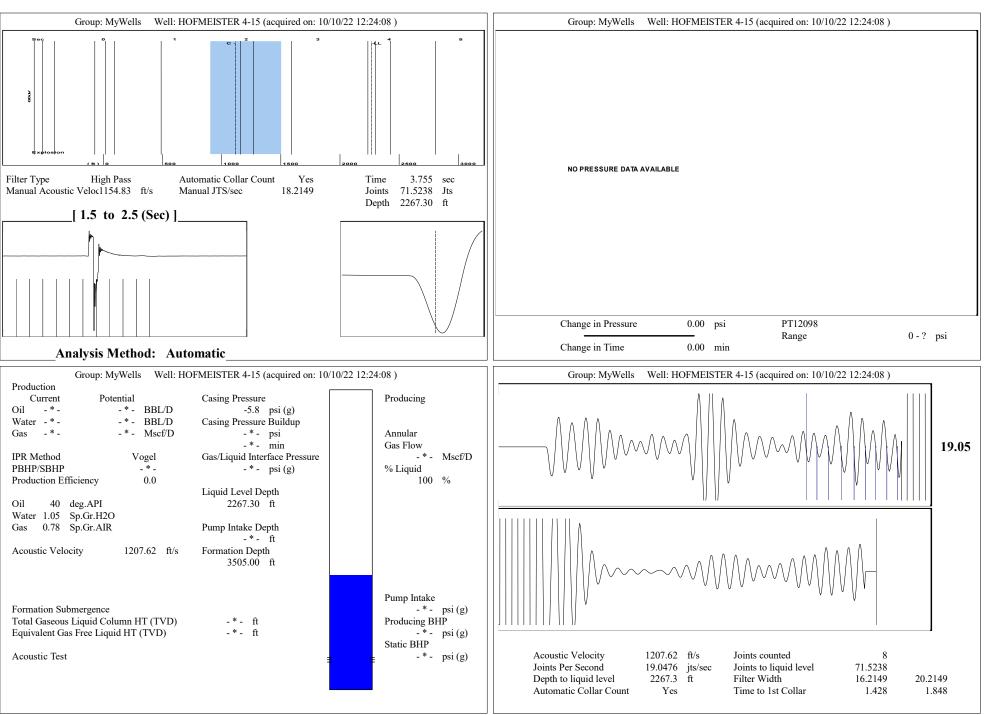

October 11, 2022

Jose Reyes Mid-Continent Resources, Inc. PO BOX 399 GARDEN CITY, KS 67846-0399

Re: Temporary Abandonment API 15-009-25883-00-00 HOFMEISTER 4-15 SW/4 Sec.15-16S-12W Barton County, Kansas