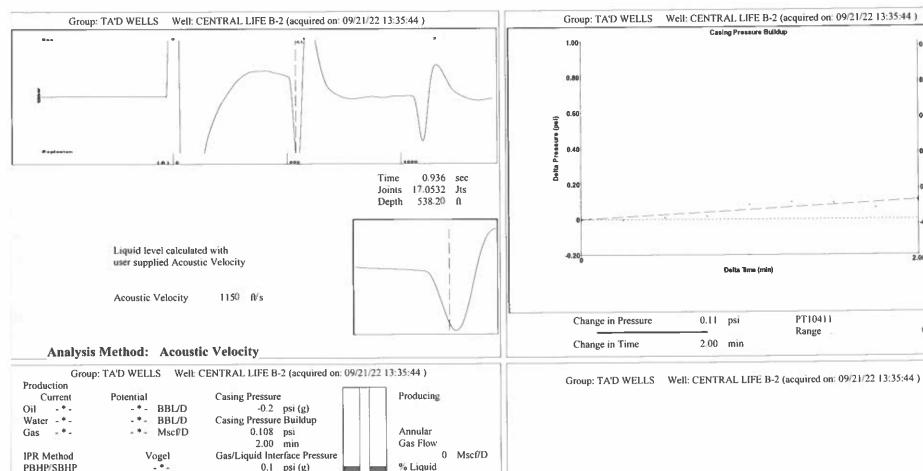

KCC District Office #3 - 137 E. 21st St., Chanute, KS 66720

KCC District Office #4 - 2301 E. 13th Street, Hays, KS 67601-2651

**Entered Acoustic Velocity for Liquid Level depth determination** 

0.80

0.60

0.20

-0.20

9

0 - ? psi

Conservation Division District Office No. 1 210 E. Frontview, Suite A Dodge City, KS 67801

Phone: 620-682-7933 http://kcc.ks.gov/

Laura Kelly, Governor

Dwight D. Keen, Chair Susan K. Duffy, Commissioner Andrew J. French, Commissioner