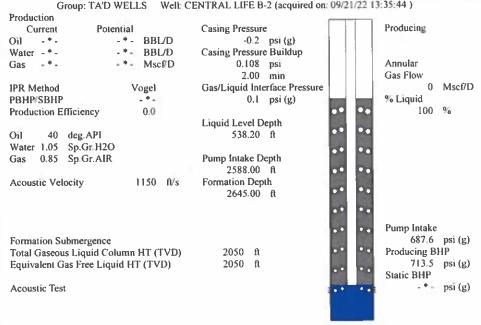

KCC District Office #3 - 137 E. 21st St., Chanute, KS 66720

KCC District Office #4 - 2301 E. 13th Street, Hays, KS 67601-2651

**Entered Acoustic Velocity for Liquid Level depth determination** 

0.80

0.60

0.20

-0.20

9

0 - ? psi

Conservation Division District Office No. 1 210 E. Frontview, Suite A Dodge City, KS 67801

Phone: 620-682-7933 http://kcc.ks.gov/

Laura Kelly, Governor

Dwight D. Keen, Chair Susan K. Duffy, Commissioner Andrew J. French, Commissioner