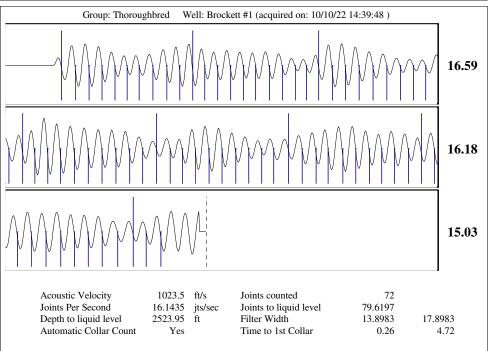

Re: Temporary Abandonment API 15-147-20583-00-00 BROCKETT 1 NW/4 Sec.14-02S-19W Phillips County, Kansas