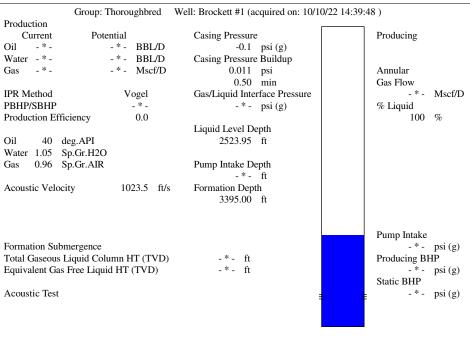

Re: Temporary Abandonment API 15-147-20583-00-00 BROCKETT 1 NW/4 Sec.14-02S-19W Phillips County, Kansas