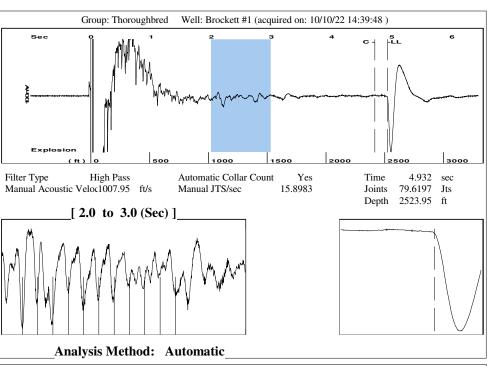

Re: Temporary Abandonment API 15-147-20583-00-00 BROCKETT 1 NW/4 Sec.14-02S-19W Phillips County, Kansas