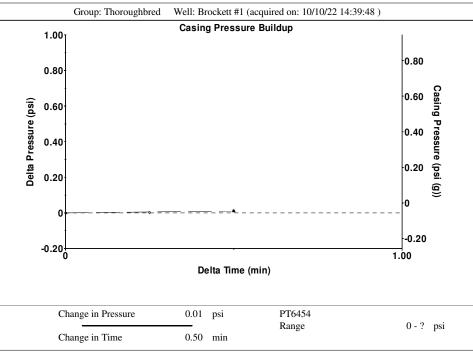

Re: Temporary Abandonment API 15-147-20583-00-00 BROCKETT 1 NW/4 Sec.14-02S-19W Phillips County, Kansas