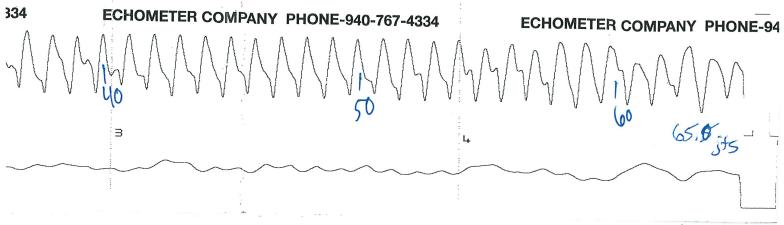

October 13, 2022

Jon Hayward BEREXCO LLC 2020 N. BRAMBLEWOOD WICHITA, KS 67206-1094

Re: Temporary Abandonment API 15-167-06171-00-00 DODGE B LEASE 4 NW/4 Sec.29-11S-15W Russell County, Kansas

Dear Jon Hayward: