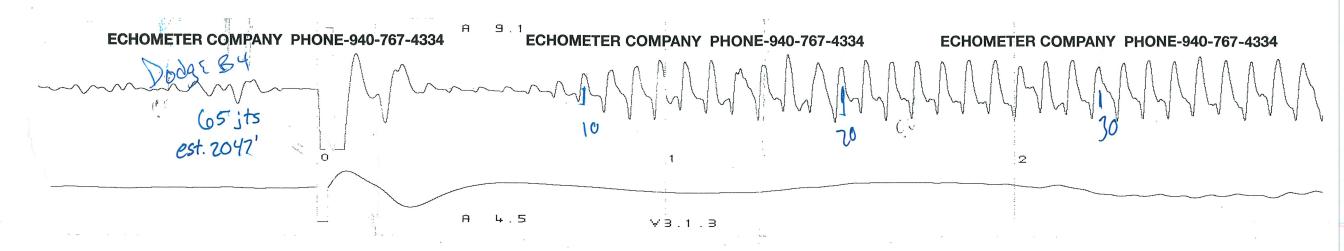

October 13, 2022

Jon Hayward BEREXCO LLC 2020 N. BRAMBLEWOOD WICHITA, KS 67206-1094

Re: Temporary Abandonment API 15-167-06171-00-00 DODGE B LEASE 4 NW/4 Sec.29-11S-15W Russell County, Kansas

Dear Jon Hayward: