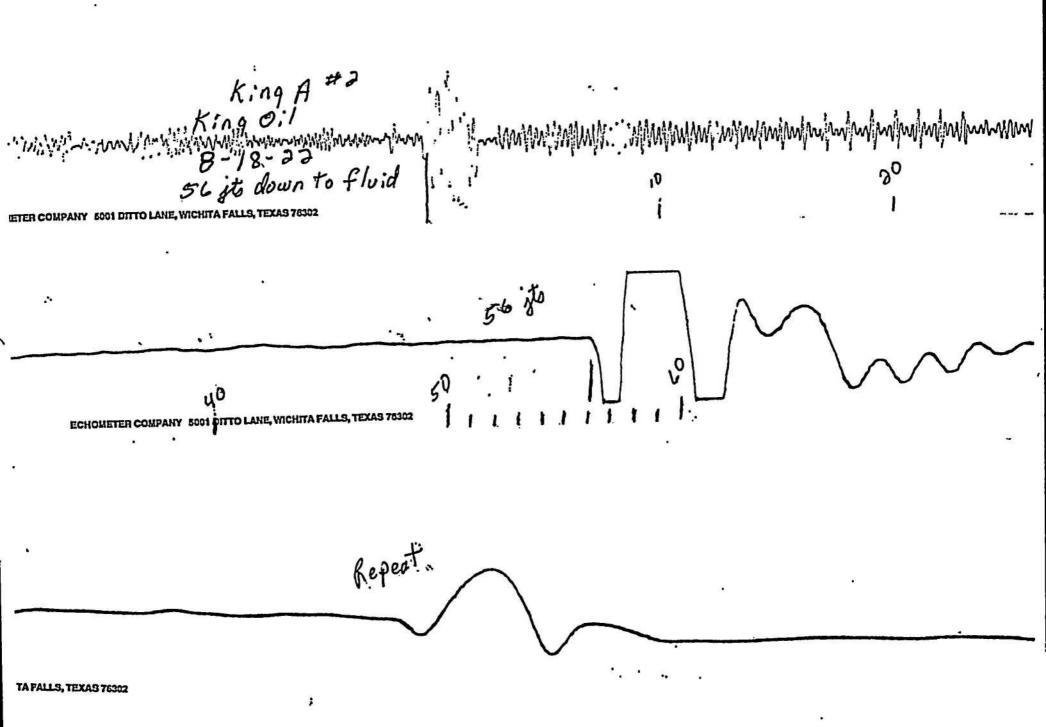

October 13, 2022

Rodney L. King King Oil Operations, LLC 1746 150TH AVE. ELLIS, KS 67637-9300

Re: Temporary Abandonment API 15-051-26297-00-00 KING A-2 NE/4 Sec.11-13S-20W Ellis County, Kansas

Dear Rodney L. King: