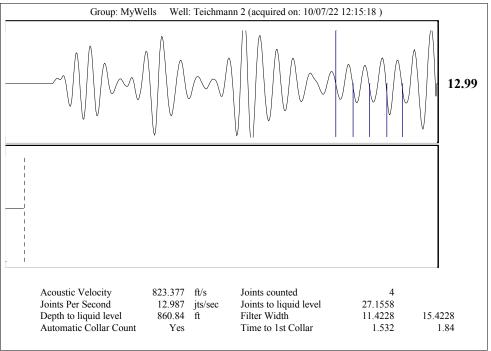

October 18, 2022

Brent Homeier Mai Oil Operations, Inc. 8411 PRESTON RD STE 800 DALLAS, TX 75225-5520

Re: Temporary Abandonment API 15-185-12704-00-00 TEICHMANN 2 SE/4 Sec.10-22S-12W Stafford County, Kansas