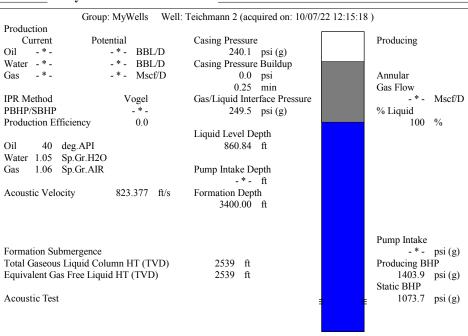

October 18, 2022

Brent Homeier Mai Oil Operations, Inc. 8411 PRESTON RD STE 800 DALLAS, TX 75225-5520

Re: Temporary Abandonment API 15-185-12704-00-00 TEICHMANN 2 SE/4 Sec.10-22S-12W Stafford County, Kansas