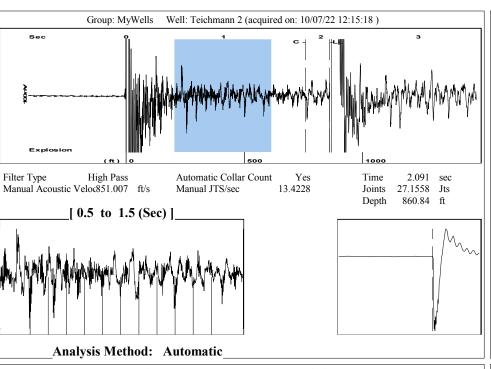

October 18, 2022

Brent Homeier Mai Oil Operations, Inc. 8411 PRESTON RD STE 800 DALLAS, TX 75225-5520

Re: Temporary Abandonment API 15-185-12704-00-00 TEICHMANN 2 SE/4 Sec.10-22S-12W Stafford County, Kansas