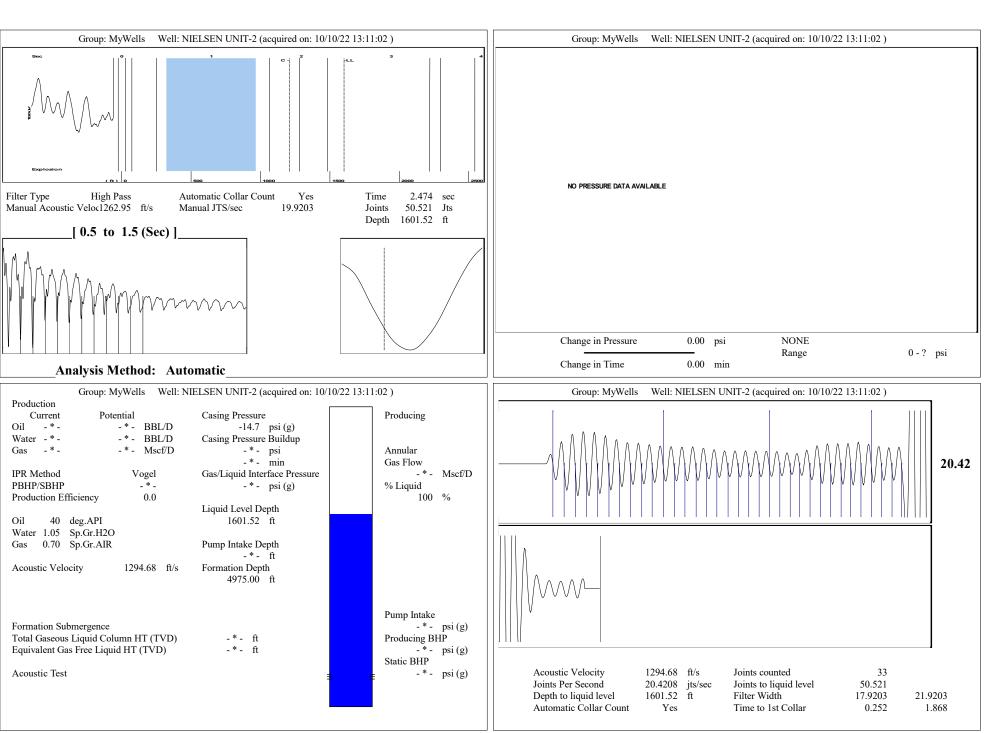

|                                              | <u></u>               | KCC District Office #2 - 3450 N Rock Road       |             |                           |                                                             |                     |                        |  |

KCC District Office #3 - 137 E. 21st St., Chanute, KS 66720

KCC District Office #4 - 2301 E. 13th Street, Hays, KS 67601-2651



Conservation Division District Office No. 1 210 E. Frontview, Suite A Dodge City, KS 67801



Phone: 620-682-7933 http://kcc.ks.gov/

Laura Kelly, Governor

Dwight D. Keen, Chair Susan K. Duffy, Commissioner Andrew J. French, Commissioner

October 18, 2022

Jose Reyes Mid-Continent Resources, Inc. PO BOX 399 GARDEN CITY, KS 67846-0399

Re: Temporary Abandonment API 15-033-20848-00-00 NIELSEN UNIT 2 NE/4 Sec.01-31S-17W Comanche County, Kansas

## Dear Jose Reyes:

- "Your temporary abandonment (TA) application for the well listed above has been approved. In accordance with K.A.R. 82-3-111 the TA status of this well will expire 10/18/2023.
- \* If you return this well to service or plug it, please notify the District Office.
- \* If you sell this well you are required to file a Transfer of