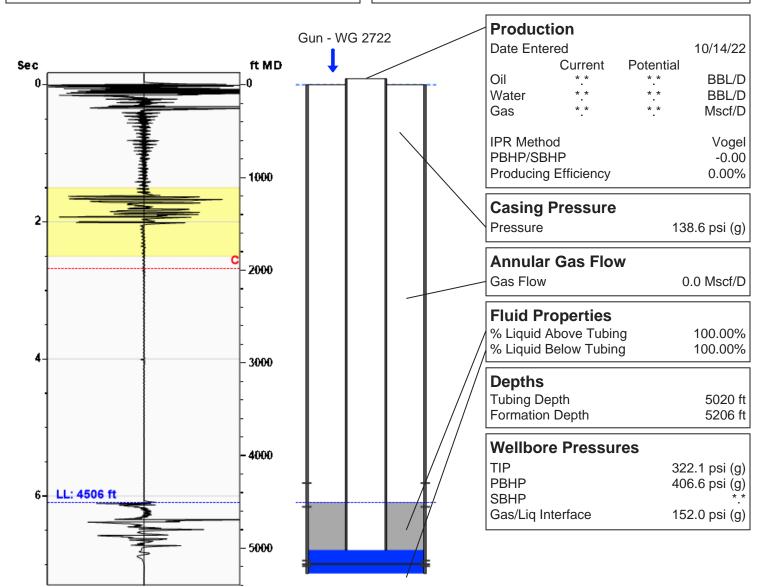

### Thurow A-2 10/14/2022 07:45:01AM

# **Liquid Level**

4506 ft MD

Fluid Above Tubing
Gas Free Above Tubing

514 ft TVD 514 ft TVD

## **Comments and Recommendations**

Echometer Company 5001 Ditto Lane Wichita Falls, TX 76302 (940) 767-4334 info@echometer.com Conservation Division District Office No. 1 210 E. Frontview, Suite A Dodge City, KS 67801