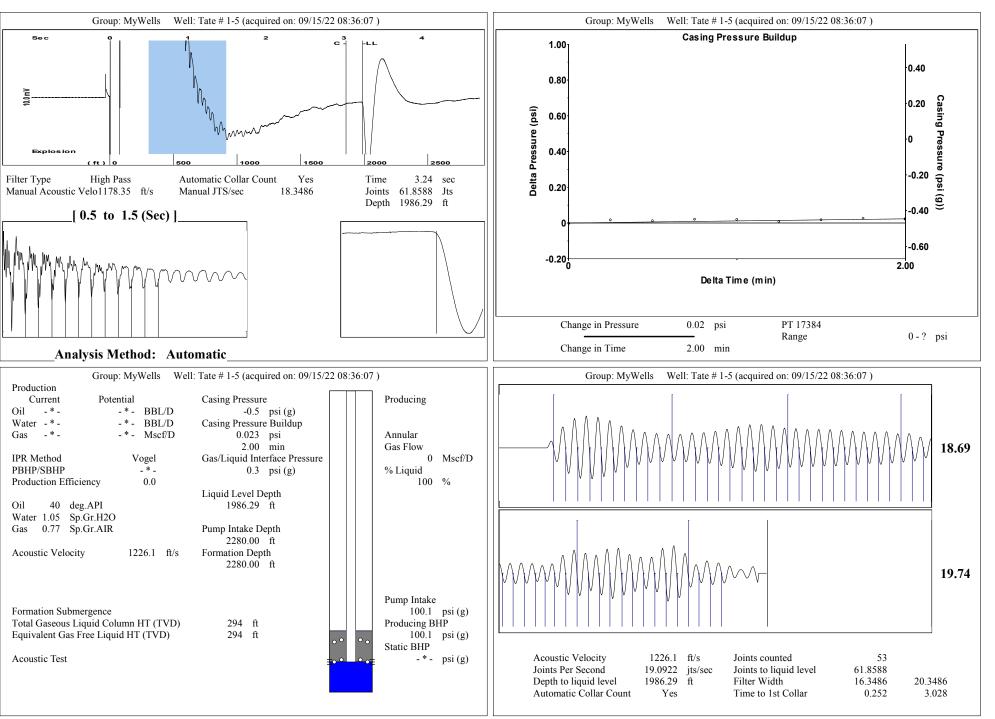

Re: Temporary Abandonment API 15-075-20037-00-00 TATE 1-5 SE/4 Sec.05-24S-41W Hamilton County, Kansas

Dear MELODY FLETCHER:

"Your temporary abandonment (TA) application for the well listed above has been approved. In accordance with K.A.R. 82-3-111 the TA status of this well will expire 02/01/2023.