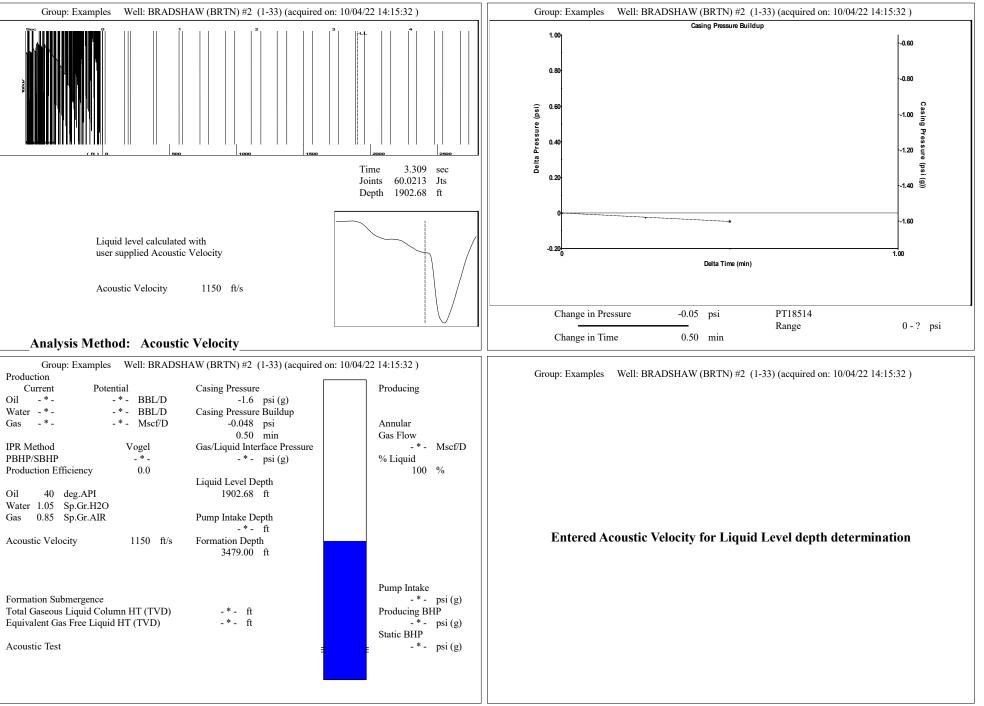

|                           |
| TA Approved: Yes D                           | enied Date:  |           |               |                |                           |

## Mail to the Appropriate KCC Conservation Office:

|  | KCC District Office #1 - 210 E. Frontview, Suite A, Dodge City, KS 67801               | Phone 620.682.7933 |
|--|----------------------------------------------------------------------------------------|--------------------|
|  | KCC District Office #2 - 3450 N. Rock Road, Building 600, Suite 601, Wichita, KS 67226 | Phone 316.337.7400 |
|  | KCC District Office #3 - 137 E. 21st St., Chanute, KS 66720                            | Phone 620.902.6450 |
|  | KCC District Office #4 - 2301 E. 13th Street, Hays, KS 67601-2651                      | Phone 785.261.6250 |



Conservation Division District Office No. 4 2301 E. 13th Street Hays, KS 67601-2651



Phone: 785-261-6250 Fax: 785-625-0564 http://kcc.ks.gov/

Dwight D. Keen, Chair Susan K. Duffy, Commissioner Andrew J. French, Commissioner Laura Kelly, Governor

October 24, 2022

Jose Reyes American Warrior, Inc. PO BOX 399 GARDEN CITY, KS 67846-0399

Re: Temporary Abandonment API 15-009-21034-00-00 BRADSHAW (BRTN) 2 (1-33) NE/4 Sec.33-16S-13W Barton County, Kansas

Dear Jose Reyes:

"Your temporary abandonment (TA) application for the well listed above has been approved. In accordance with K.A.R. 82-3-111 the TA status of this well will expire 10/24/2023.

\* If you return this well to service or plug it, please notify the District Office.

\* If you sell this well you are required to file a Transfe