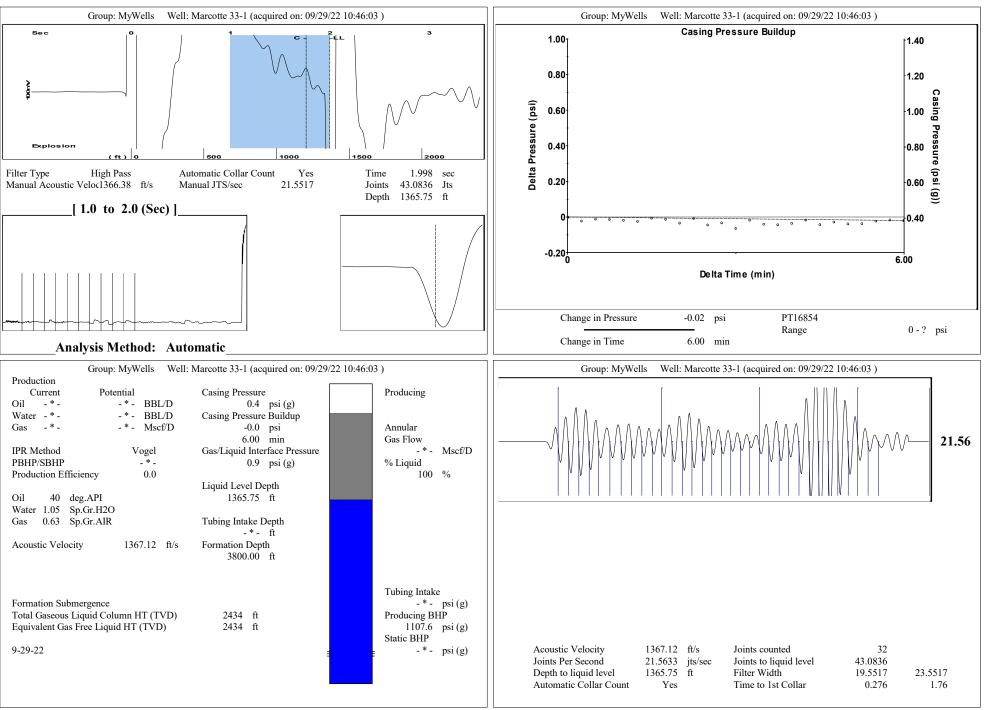

October 24, 2022

Zach patterson Patterson Energy LLC PO BOX 400 HAYS, KS 67601-0400

Re: Temporary Abandonment API 15-163-23371-00-00 MARCOTTE 33-1 NE/4 Sec.33-09S-20W Rooks County, Kansas

Dear Zach patterson: