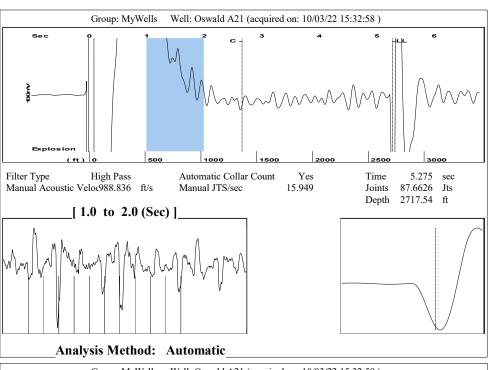

KOLAR Document ID: 1670303

Kansas Corporation Commission OIL & GAS CONSERVATION DIVISION

July 2017 Form must be Typed