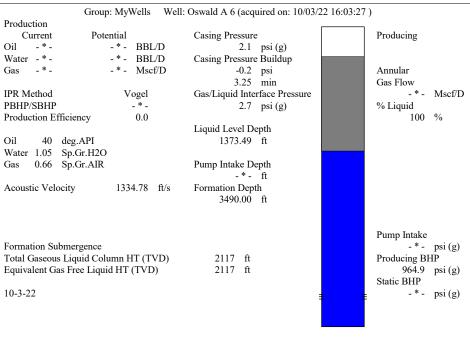

KOLAR Document ID: 1670304

KANSAS CORPORATION COMMISSION OIL & GAS CONSERVATION DIVISION

July 2017 Form must be Typed Form must be signed