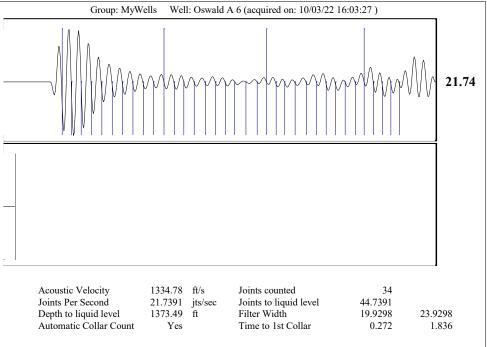

KOLAR Document ID: 1670304

KANSAS CORPORATION COMMISSION OIL & GAS CONSERVATION DIVISION

July 2017 Form must be Typed Form must be signed