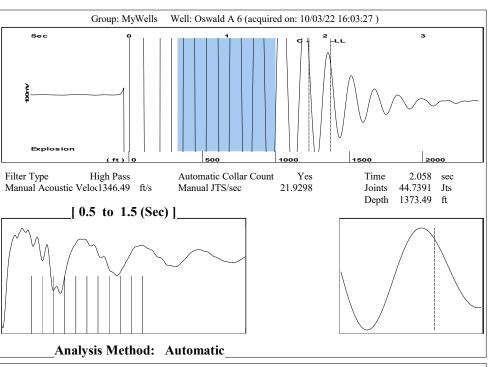

KOLAR Document ID: 1670304

KANSAS CORPORATION COMMISSION OIL & GAS CONSERVATION DIVISION

July 2017 Form must be Typed Form must be signed