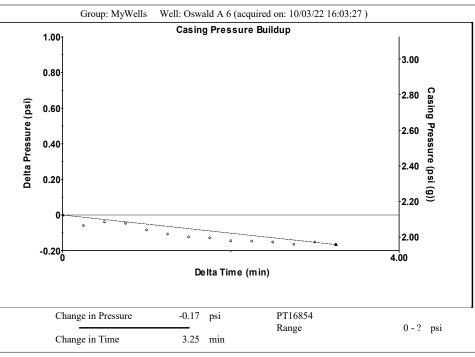

KOLAR Document ID: 1670304

KANSAS CORPORATION COMMISSION OIL & GAS CONSERVATION DIVISION

July 2017 Form must be Typed Form must be signed