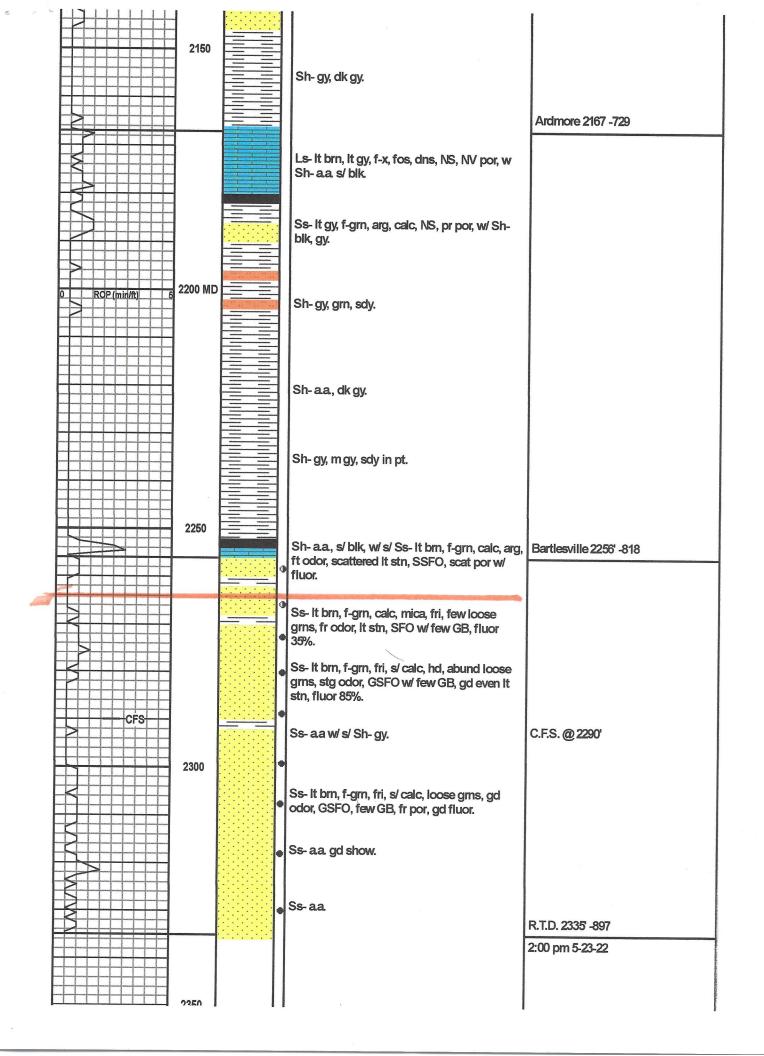

#### Scale 1:240 (5"=100') Imperial Measured Depth Log

| API:                        | Region:<br>Drilling Completed: | Greenwood County<br>5-23-22 |
|-----------------------------|--------------------------------|-----------------------------|
| Bottom Hole<br>Coordinates: |                                |                             |

Ground Elevation (ft): 1432 Logged Interval (ft): 1950 Formation: Cherokee Type of Drilling Fluid: Chemical Printed by MudLog from WellSight Systems 1-800-447-1534 www.WellSight.com

### Comments

Because of the good oil shows in the Bartlesville Sand the decision was made to set and cement casing to further evaluate the Bartlesville through perforations.

| lite Cementing & Acidizing of KS, LLC<br>O Box 92<br>ureka, KS 67045   | Date      | Invoice #              |
|------------------------------------------------------------------------|-----------|------------------------|
| CEMENTING & ACID SERVICE, LLC                                          | 5/24/2022 | 6444                   |
| Date CK# CK# CK# CK# CK# CK# CK#                                       | Job Date  | 5/20/2022              |
| Patterson Operations<br>2542 North Rosement Court<br>Wichita, KS 67228 |           | nformation<br>ning #35 |
|                                                                        | County    | Greenwood              |
|                                                                        | Foreman   | KM                     |
| Customer ID# 1044                                                      |           |                        |