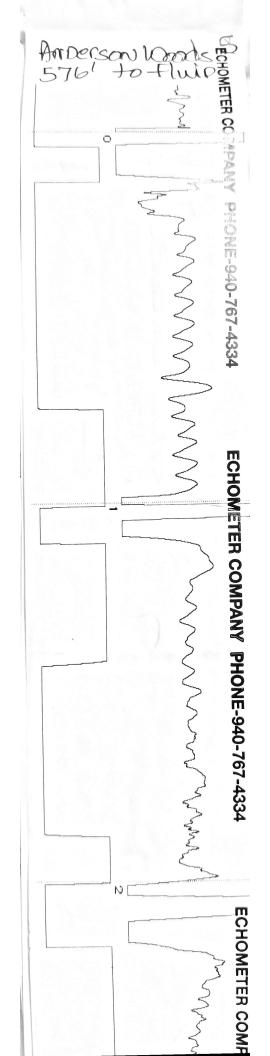

## **High Fluid Level**

Pursuant to K.A.R. 82-3-111, the well must be plugged, or returned to service, or obtain temporary abandonment status by 11/24/2022.

This deadline does NOT override any compliance deadline given to you in any Commission Order.