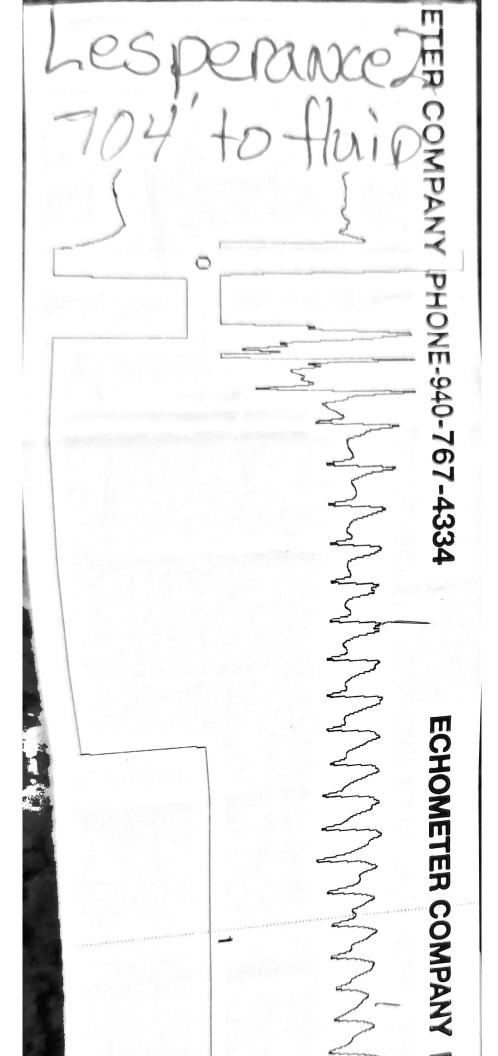

Re: Temporary Abandonment API 15-191-20776-00-00 LESPERANCE 2 NW/4 Sec.32-34S-02E Sumner County, Kansas