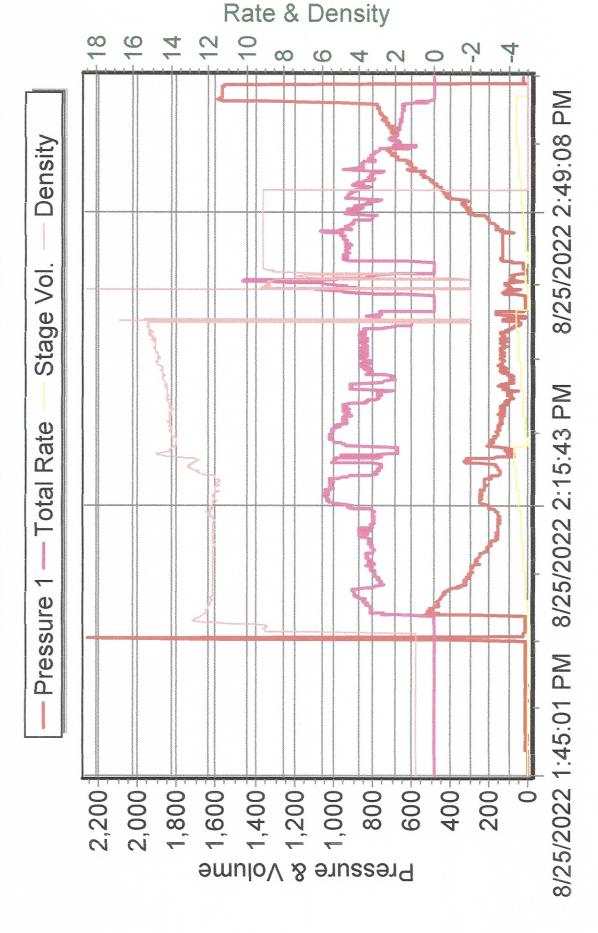

### Perforations

| Shots Per<br>Foot | Perforation<br>Top | Perforation<br>Bottom | BridgePlugTyp<br>e | BridgePlugSet<br>At | Material<br>Record                                                                                      |
|-------------------|--------------------|-----------------------|--------------------|---------------------|---------------------------------------------------------------------------------------------------------|
| 2                 | 2652               | 2662                  |                    |                     | 340 bbl x frac,<br>41 bbl L frac,<br>24 bbl 15%<br>hcl, 100,309<br>#'s 16/30<br>sand, 320,000<br>scf N2 |
| 2                 | 2690               | 2703                  |                    |                     |                                                                                                         |
| 2                 | 2733               | 2748                  |                    |                     |                                                                                                         |
| 2                 | 2781               | 2790                  |                    |                     | 353 bbl x frac,<br>47 bbl L frac,<br>24 bbl 15%<br>hcl, 101,119<br>#'s 16/30<br>sand, 337,000<br>scf N2 |
| 2                 | 2807               | 2823                  |                    |                     |                                                                                                         |
| 2                 | 2841               | 2854                  |                    |                     |                                                                                                         |
| 2                 | 2886               | 2893                  |                    |                     |                                                                                                         |
| 2                 | 2966               | 2974                  |                    |                     | 227 bbl x frac,<br>32 bbl L frac,<br>24 bbl 15%<br>hcl, 50,360 #<br>16/30 sand,<br>264,00SCF<br>N2      |
| 2                 | 2999               | 3008                  |                    |                     |                                                                                                         |
| 2                 | 3057               | 3068                  |                    |                     |                                                                                                         |