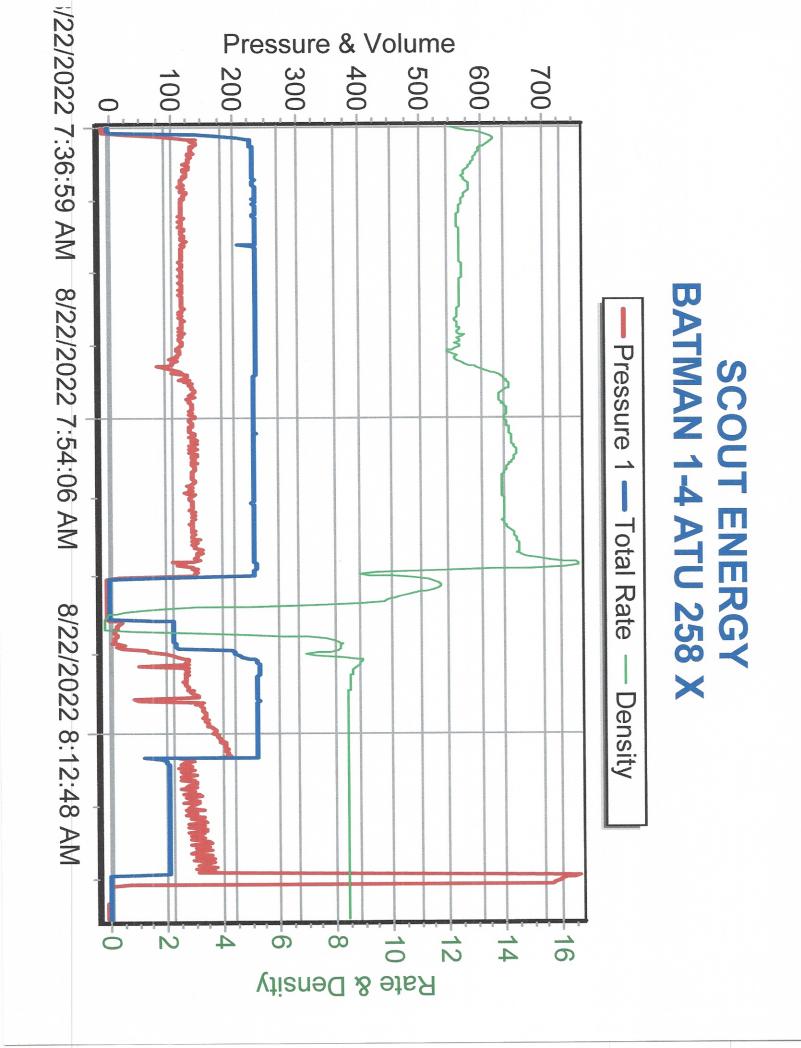

### Perforations

| Shots Per<br>Foot | Perforation<br>Top | Perforation<br>Bottom | BridgePlugTyp<br>e | BridgePlugSet<br>At | Material<br>Record                                                                                      |
|-------------------|--------------------|-----------------------|--------------------|---------------------|---------------------------------------------------------------------------------------------------------|
| 2                 | 2652               | 2662                  |                    |                     | 340 bbl x frac,<br>41 bbl L frac,<br>24 bbl 15%<br>hcl, 100,309<br>#'s 16/30<br>sand, 320,000<br>scf N2 |
| 2                 | 2690               | 2703                  |                    |                     |                                                                                                         |
| 2                 | 2733               | 2748                  |                    |                     |                                                                                                         |
| 2                 | 2781               | 2790                  |                    |                     | 353 bbl x frac,<br>47 bbl L frac,<br>24 bbl 15%<br>hcl, 101,119<br>#'s 16/30<br>sand, 337,000<br>scf N2 |
| 2                 | 2807               | 2823                  |                    |                     |                                                                                                         |
| 2                 | 2841               | 2854                  |                    |                     |                                                                                                         |
| 2                 | 2886               | 2893                  |                    |                     |                                                                                                         |
| 2                 | 2966               | 2974                  |                    |                     | 227 bbl x frac,<br>32 bbl L frac,<br>24 bbl 15%<br>hcl, 50,360 #<br>16/30 sand,<br>264,00SCF<br>N2      |
| 2                 | 2999               | 3008                  |                    |                     |                                                                                                         |
| 2                 | 3057               | 3068                  |                    |                     |                                                                                                         |